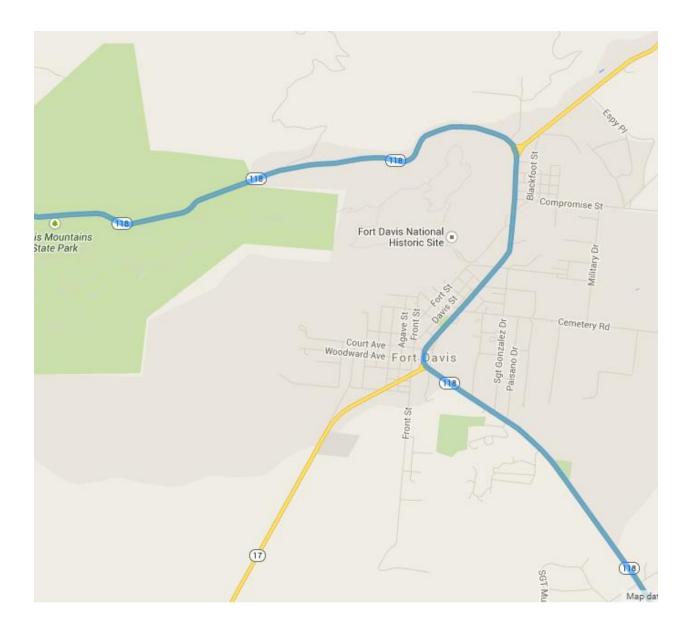

## Turn by Turn

Trip duration: 3 hrs 5 min Trip length: 268 km (166.7 miles)

| (30.3488292, -103.6930719) Hotel                                                                                                |                                    |
|---------------------------------------------------------------------------------------------------------------------------------|------------------------------------|
| Head northeast on US-67 N/US-90 E toward N Mosley Ln                                                                            | 3.4 km/2.1 mls                     |
| Turn <b>left</b> onto <b>TX-118 N/N 5<sup>th</sup> St</b><br>Continue to follow TX-118 N                                        |                                    |
| Slight <b>right</b> onto <b>TX-118 N/TX-17 N/State St</b><br>Continue to follow TX-118 N/TX-17 N                                | 38.3 km/23.9 mls                   |
| Slight left onto TX-118 N                                                                                                       | 2.1 km/1.3 mls<br>22.6 km/14.1 mls |
| Slight right toward TX-78 Spur S (signs for Texas 78 Spur)                                                                      | 0.1 km                             |
| Slight <b>right</b> onto <b>TX-78 Spur S</b>                                                                                    | 1.3 km/.8 mls                      |
| Slight <b>right</b> to stay on <b>TX-78 Spur S</b>                                                                              | 0.9 km/.5 mls                      |
| 2 McDonald Observatory (30.6712326, -104.0235242) 42.7 mls                                                                      |                                    |
| Head northwest on TX-78 Spur S                                                                                                  | 0.9 km/.5 mls                      |
| Slight left onto TX-78 Spur N                                                                                                   | 1.3 km/.8 mls                      |
| Slight left at Eppenauer Ranch                                                                                                  | 0.1 km                             |
| Sharp <b>right</b> onto <b>TX-118 N</b>                                                                                         | 59.8 km/37.4 mls                   |
| Continue straight onto <b>Farm to Market Rd 2424/FM2424/Ranch Rd</b><br>Continue to follow Farm to Market Rd 2424/Ranch Rd 2424 |                                    |
|                                                                                                                                 | 0.4 km/.25 mls                     |
| <b>3</b> (31.0703261, -104.217129) <b>81.65 mls</b>                                                                             |                                    |
| Head south on Cesna Ave toward W 4th St                                                                                         | 0.1 km                             |
| Turn <b>right</b> onto <b>W 4th St</b>                                                                                          | 0.4 km/.3 mls                      |
| <b>4</b> (31.0699543, -104.22188779999999) <b>81.95 mls</b>                                                                     |                                    |
| Head east on W 4 <sup>th</sup> St                                                                                               | 0.4 km/.25 mls                     |

| Turn <b>right</b> onto <b>Farm to Market Rd 2424/Ranch Rd 2424/Cesna Ave</b><br>Continue to follow Farm to Market Rd 2424/Ranch Rd 2424 |                  |
|-----------------------------------------------------------------------------------------------------------------------------------------|------------------|
|                                                                                                                                         | 1.2 km/.75 mls   |
| Continue onto TX-118 S                                                                                                                  |                  |
|                                                                                                                                         | 36.2 km/22.6 mls |
| Turn right onto TX-166 N                                                                                                                |                  |
|                                                                                                                                         | 0.3 km/.2 mls    |
| <b>5</b> (30.7620937, -104.15213560000001) <b>105.75 mls</b>                                                                            |                  |
| Head west on TX-166 N toward Rock Pile Ranch                                                                                            |                  |
| Destination will be on the right                                                                                                        |                  |
| _                                                                                                                                       | 32.6 km/20.4     |
| <b>6</b> (30.5424316, -104.26561029999999) <b>126.15 mls</b>                                                                            |                  |
| Head southeast on TX-166 S                                                                                                              |                  |
|                                                                                                                                         | 36.0 km/22.5 mls |
| Turn right onto TX-17 S                                                                                                                 | 20 (1 /10 5 1    |
| Tum wight onto E Lincoln St                                                                                                             | 29.6 km/18.5 mls |
| Turn <b>right</b> onto <b>E Lincoln St</b>                                                                                              | 0.1 km           |
| Turn left onto Highland St                                                                                                              | 0.1 Kill         |
| Destination will be on the left                                                                                                         |                  |
|                                                                                                                                         | 11 m             |
| (30.3129042, -104.02184979999998) <b>167.15 mls</b>                                                                                     |                  |