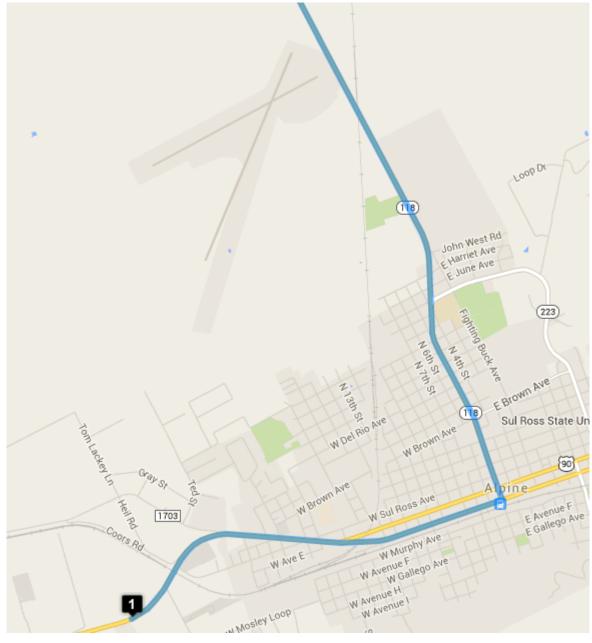

## Turn by Turn

Trip duration: 3 hrs 5 min Trip length: 268 km (166.7 miles)

| (30.3488292, -103.6930719) Hotel                                                                                                |                                    |
|---------------------------------------------------------------------------------------------------------------------------------|------------------------------------|
| Head northeast on US-67 N/US-90 E toward N Mosley Ln                                                                            | 3.4 km/2.1 mls                     |
| Turn <b>left</b> onto <b>TX-118 N/N 5<sup>th</sup> St</b><br>Continue to follow TX-118 N                                        |                                    |
| Slight <b>right</b> onto <b>TX-118 N/TX-17 N/State St</b><br>Continue to follow TX-118 N/TX-17 N                                | 38.3 km/23.9 mls                   |
| Slight left onto TX-118 N                                                                                                       | 2.1 km/1.3 mls<br>22.6 km/14.1 mls |
| Slight right toward TX-78 Spur S (signs for Texas 78 Spur)                                                                      | 0.1 km                             |
| Slight <b>right</b> onto <b>TX-78 Spur S</b>                                                                                    | 1.3 km/.8 mls                      |
| Slight <b>right</b> to stay on <b>TX-78 Spur S</b>                                                                              | 0.9 km/.5 mls                      |
| 2 McDonald Observatory (30.6712326, -104.0235242) 42.7 mls                                                                      |                                    |
| Head northwest on TX-78 Spur S                                                                                                  | 0.9 km/.5 mls                      |
| Slight left onto TX-78 Spur N                                                                                                   | 1.3 km/.8 mls                      |
| Slight left at Eppenauer Ranch                                                                                                  | 0.1 km                             |
| Sharp <b>right</b> onto <b>TX-118 N</b>                                                                                         | 59.8 km/37.4 mls                   |
| Continue straight onto <b>Farm to Market Rd 2424/FM2424/Ranch Rd</b><br>Continue to follow Farm to Market Rd 2424/Ranch Rd 2424 |                                    |
|                                                                                                                                 | 0.4 km/.25 mls                     |
| <b>3</b> (31.0703261, -104.217129) <b>81.65 mls</b>                                                                             |                                    |
| Head south on Cesna Ave toward W 4th St                                                                                         | 0.1 km                             |
| Turn <b>right</b> onto <b>W 4th St</b>                                                                                          | 0.4 km/.3 mls                      |
| <b>4</b> (31.0699543, -104.22188779999999) <b>81.95 mls</b>                                                                     |                                    |
| Head east on W 4 <sup>th</sup> St                                                                                               | 0.4 km/.25 mls                     |