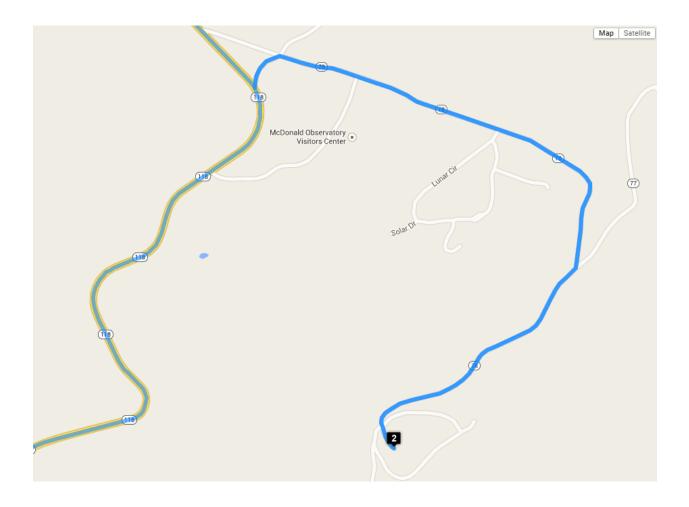

## Turn by Turn

Trip duration: 3 hrs 5 min Trip length: 268 km (166.7 miles)

| (30.3488292, -103.6930719) Hotel                                                                                                |                                    |
|---------------------------------------------------------------------------------------------------------------------------------|------------------------------------|
| Head northeast on US-67 N/US-90 E toward N Mosley Ln                                                                            | 3.4 km/2.1 mls                     |
| Turn <b>left</b> onto <b>TX-118 N/N 5<sup>th</sup> St</b><br>Continue to follow TX-118 N                                        |                                    |
| Slight <b>right</b> onto <b>TX-118 N/TX-17 N/State St</b><br>Continue to follow TX-118 N/TX-17 N                                | 38.3 km/23.9 mls                   |
| Slight left onto TX-118 N                                                                                                       | 2.1 km/1.3 mls<br>22.6 km/14.1 mls |
| Slight right toward TX-78 Spur S (signs for Texas 78 Spur)                                                                      | 0.1 km                             |
| Slight <b>right</b> onto <b>TX-78 Spur S</b>                                                                                    | 1.3 km/.8 mls                      |
| Slight <b>right</b> to stay on <b>TX-78 Spur S</b>                                                                              | 0.9 km/.5 mls                      |
| 2 McDonald Observatory (30.6712326, -104.0235242) 42.7 mls                                                                      |                                    |
| Head northwest on TX-78 Spur S                                                                                                  | 0.9 km/.5 mls                      |
| Slight left onto TX-78 Spur N                                                                                                   | 1.3 km/.8 mls                      |
| Slight left at Eppenauer Ranch                                                                                                  | 0.1 km                             |
| Sharp <b>right</b> onto <b>TX-118 N</b>                                                                                         | 59.8 km/37.4 mls                   |
| Continue straight onto <b>Farm to Market Rd 2424/FM2424/Ranch Rd</b><br>Continue to follow Farm to Market Rd 2424/Ranch Rd 2424 |                                    |
|                                                                                                                                 | 0.4 km/.25 mls                     |
| <b>3</b> (31.0703261, -104.217129) <b>81.65 mls</b>                                                                             |                                    |
| Head south on Cesna Ave toward W 4th St                                                                                         | 0.1 km                             |
| Turn <b>right</b> onto <b>W 4th St</b>                                                                                          | 0.4 km/.3 mls                      |
| <b>4</b> (31.0699543, -104.22188779999999) <b>81.95 mls</b>                                                                     |                                    |
| Head east on W 4 <sup>th</sup> St                                                                                               | 0.4 km/.25 mls                     |