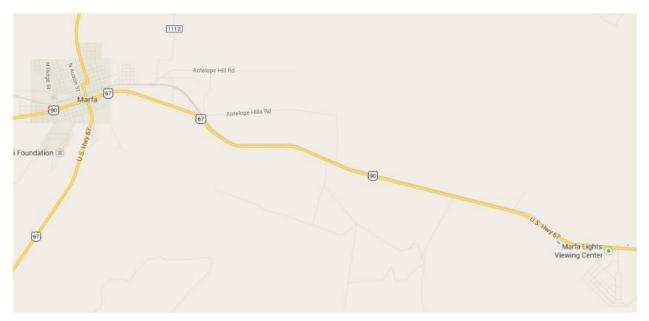

t/optimap/</a>

Saturday will be a "light" driving day so we can rest after 2 full days of driving so far. Afternoon should be considered a Tourist mode day where we can visit Marfa, Alpine or take another loop around the mountain.

Start: Sat, 4/11/2015 9:00a

Hampton Inn Alpine

2607 US-90 Alpine, TX 79830

Destinations:

- McDonald Observatory (stop at highest road in Texas)
- Marfa Lights
- Marfa Arts District



Route Points:

(30.3488292, -103.6930719)

(30.6712326, -104.0235242)

(31.0703261, -104.217129)

(31.0699543, -104.22188779999999)

(30.7620937, -104.1521356000001)

(30.5424316, -104.26561029999999)

(30.3129042, -104.02184979999998)

Trip duration: 3 hrs 5 min Trip length: 268 km (166.7 miles)

















## Lunch at Jett's Grill in the Hotel Paisano



Marfa Lights:



## Turn by Turn

Trip duration: 3 hrs 5 min Trip length: 268 km (166.7 miles)

| (30.3488292, -103.6930719) Hotel                                                                                                |                                    |
|---------------------------------------------------------------------------------------------------------------------------------|------------------------------------|
| Head northeast on US-67 N/US-90 E toward N Mosley Ln                                                                            | 3.4 km/2.1 mls                     |
| Turn <b>left</b> onto <b>TX-118 N/N 5<sup>th</sup> St</b><br>Continue to follow TX-118 N                                        |                                    |
| Slight <b>right</b> onto <b>TX-118 N/TX-1