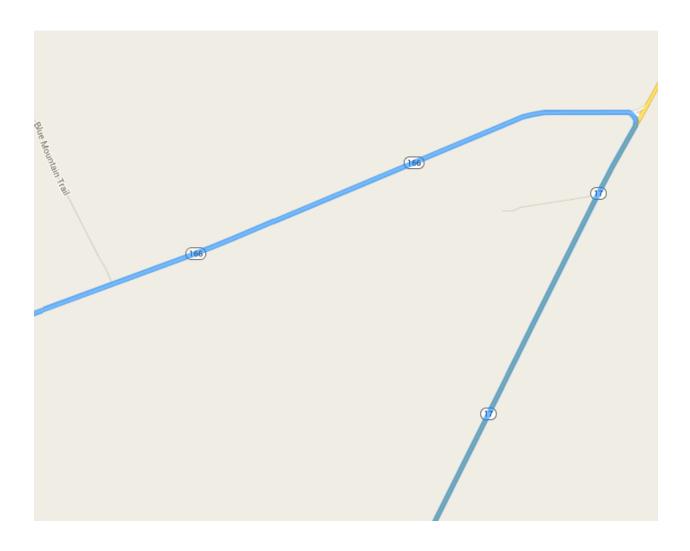

| Turn <b>right</b> onto <b>Farm to Market Rd 2424/Ranch Rd 2424/Cesna Ave</b><br>Continue to follow Farm to Market Rd 2424/Ranch Rd 2424 |                  |
|-----------------------------------------------------------------------------------------------------------------------------------------|------------------|
|                                                                                                                                         | 1.2 km/.75 mls   |
| Continue onto TX-118 S                                                                                                                  |                  |
|                                                                                                                                         | 36.2 km/22.6 mls |
| Turn right onto TX-166 N                                                                                                                |                  |
|                                                                                                                                         | 0.3 km/.2 mls    |
| <b>5</b> (30.7620937, -104.15213560000001) <b>105.75 mls</b>                                                                            |                  |
| Head west on TX-166 N toward Rock Pile Ranch                                                                                            |                  |
| Destination will be on the right                                                                                                        |                  |
| _                                                                                                                                       | 32.6 km/20.4     |
| <b>6</b> (30.5424316, -104.26561029999999) <b>126.15 mls</b>                                                                            |                  |
| Head southeast on TX-166 S                                                                                                              |                  |
|                                                                                                                                         | 36.0 km/22.5 mls |
| Turn right onto TX-17 S                                                                                                                 | 20 (1 /10 5 1    |
| Tum wight onto E Lincoln St                                                                                                             | 29.6 km/18.5 mls |
| Turn <b>right</b> onto <b>E Lincoln St</b>                                                                                              | 0.1 km           |
| Turn left onto Highland St                                                                                                              | 0.1 Kill         |
| Destination will be on the left                                                                                                         |                  |
|                                                                                                                                         | 11 m             |
| (30.3129042, -104.02184979999998) <b>167.15 mls</b>                                                                                     |                  |