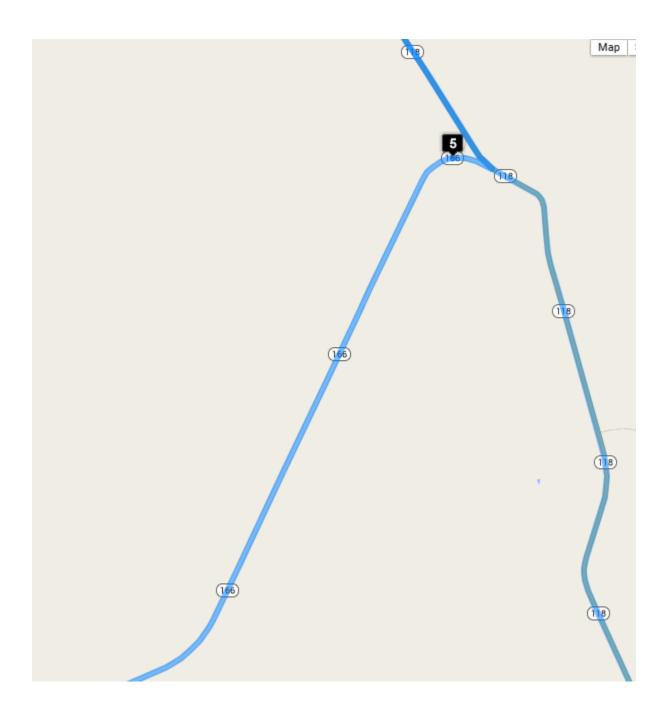

| Turn <b>right</b> onto <b>Farm to Market Rd 2424/Ranch Rd 2424/Cesna Ave</b><br>Continue to follow Farm to Market Rd 2424/Ranch Rd 2424 |                  |
|-----------------------------------------------------------------------------------------------------------------------------------------|------------------|
|                                                                                                                                         | 1.2 km/.75 mls   |
| Continue onto TX-118 S                                                                                                                  |                  |
|                                                                                                                                         | 36.2 km/22.6 mls |
| Turn right onto TX-166 N                                                                                                                |                  |
|                                                                                                                                         | 0.3 km/.2 mls    |
| <b>5</b> (30.7620937, -104.15213560000001) <b>105.75 mls</b>                                                                            |                  |
| Head west on TX-166 N toward Rock Pile Ranch                                                                                            |                  |
| Destination will be on the right                                                                                                        |                  |
| _                                                                                                                                       | 32.6 km/20.4     |
| <b>6</b> (30.5424316, -104.26561029999999) <b>126.15 mls</b>                                                                            |                  |
| Head southeast on TX-166 S                                                                                                              |                  |
|                                                                                                                                         | 36.0 km/22.5 mls |
| Turn right onto TX-17 S                                                                                                                 | 20 (1 /10 5 1    |
| Tum wight onto E Lincoln St                                                                                                             | 29.6 km/18.5 mls |
| Turn <b>right</b> onto <b>E Lincoln St</b>                                                                                              | 0.1 km           |
| Turn left onto Highland St                                                                                                              | 0.1 Kill         |
| Destination will be on the left                                                                                                         |                  |
|                                                                                                                                         | 11 m             |
| (30.3129042, -104.02184979999998) <b>167.15 mls</b>                                                                                     |                  |