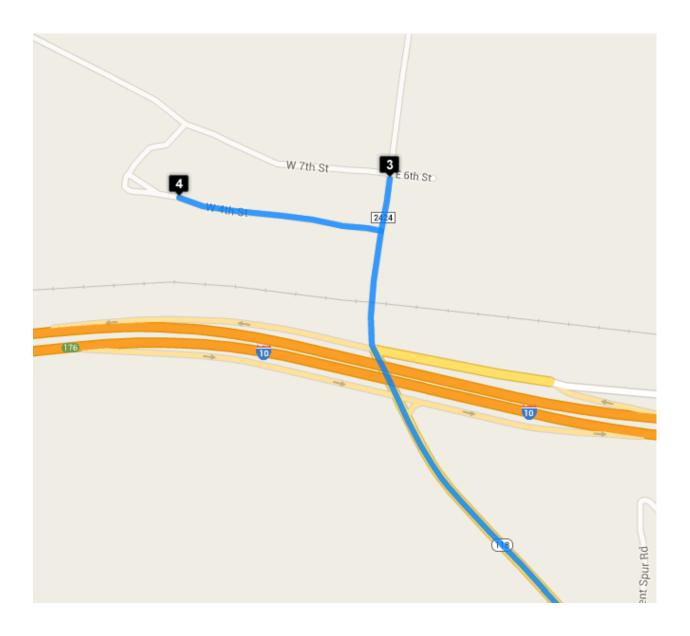

## Turn by Turn

Trip duration: 3 hrs 5 min Trip length: 268 km (166.7 miles)

| (30.3488292, -103.6930719) Hotel                                                                                                |                                    |
|---------------------------------------------------------------------------------------------------------------------------------|------------------------------------|
| Head northeast on US-67 N/US-90 E toward N Mosley Ln                                                                            | 3.4 km/2.1 mls                     |
| Turn <b>left</b> onto <b>TX-118 N/N 5<sup>th</sup> St</b><br>Continue to follow TX-118 N                                        |                                    |
| Slight <b>right</b> onto <b>TX-118 N/TX-17 N/State St</b><br>Continue to follow TX-118 N/TX-17 N                                | 38.3 km/23.9 mls                   |
| Slight left onto TX-118 N                                                                                                       | 2.1 km/1.3 mls<br>22.6 km/14.1 mls |
| Slight right toward TX-78 Spur S (signs for Texas 78 Spur)                                                                      | 0.1 km                             |
| Slight <b>right</b> onto <b>TX-78 Spur S</b>                                                                                    | 1.3 km/.8 mls                      |
| Slight <b>right</b> to stay on <b>TX-78 Spur S</b>                                                                              | 0.9 km/.5 mls                      |
| 2 McDonald Observatory (30.6712326, -104.0235242) 42.7 mls                                                                      |                                    |
| Head northwest on TX-78 Spur S                                                                                                  | 0.9 km/.5 mls                      |
| Slight left onto TX-78 Spur N                                                                                                   | 1.3 km/.8 mls                      |
| Slight left at Eppenauer Ranch                                                                                                  | 0.1 km                             |
| Sharp <b>right</b> onto <b>TX-118 N</b>                                                                                         | 59.8 km/37.4 mls                   |
| Continue straight onto <b>Farm to Market Rd 2424/FM2424/Ranch Rd</b><br>Continue to follow Farm to Market Rd 2424/Ranch Rd 2424 |                                    |
|                                                                                                                                 | 0.4 km/.25 mls                     |
| <b>3</b> (31.0703261, -104.217129) <b>81.65 mls</b>                                                                             |                                    |
| Head south on Cesna Ave toward W 4th St                                                                                         | 0.1 km                             |
| Turn <b>right</b> onto <b>W 4th St</b>                                                                                          | 0.4 km/.3 mls                      |
| <b>4</b> (31.0699543, -104.22188779999999) <b>81.95 mls</b>                                                                     |                                    |
| Head east on W 4 <sup>th</sup> St                                                                                               | 0.4 km/.25 mls                     |