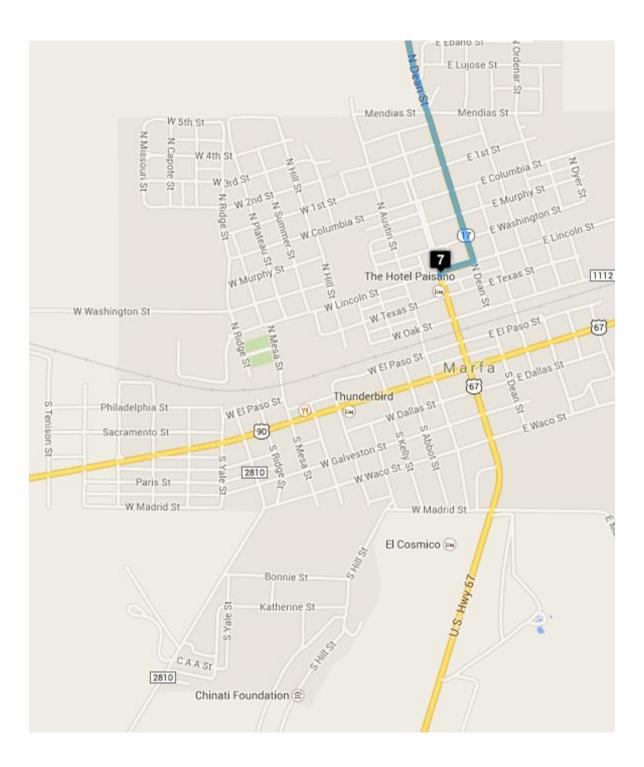

## Lunch at Jett's Grill in the Hotel Paisano

Marfa Lights:

| Turn <b>right</b> onto <b>Farm to Market Rd 2424/Ranch Rd 2424/Cesna Ave</b><br>Continue to follow Farm to Market Rd 2424/Ranch Rd 2424 |                  |
|-----------------------------------------------------------------------------------------------------------------------------------------|------------------|
|                                                                                                                                         | 1.2 km/.75 mls   |
| Continue onto TX-118 S                                                                                                                  |                  |
|                                                                                                                                         | 36.2 km/22.6 mls |
| Turn right onto TX-166 N                                                                                                                |                  |
|                                                                                                                                         | 0.3 km/.2 mls    |
| <b>5</b> (30.7620937, -104.15213560000001) <b>105.75 mls</b>                                                                            |                  |
| Head west on TX-166 N toward Rock Pile Ranch                                                                                            |                  |
| Destination will be on the right                                                                                                        |                  |
| _                                                                                                                                       | 32.6 km/20.4     |
| <b>6</b> (30.5424316, -104.26561029999999) <b>126.15 mls</b>                                                                            |                  |
| Head southeast on TX-166 S                                                                                                              |                  |
|                                                                                                                                         | 36.0 km/22.5 mls |
| Turn right onto TX-17 S                                                                                                                 | 20 (1 /10 5 1    |
| Tum wight onto E Lincoln St                                                                                                             | 29.6 km/18.5 mls |
| Turn <b>right</b> onto <b>E Lincoln St</b>                                                                                              | 0.1 km           |
| Turn left onto Highland St                                                                                                              | 0.1 Kill         |
| Destination will be on the left                                                                                                         |                  |
|                                                                                                                                         | 11 m             |
| (30.3129042, -104.02184979999998) <b>167.15 mls</b>                                                                                     |                  |