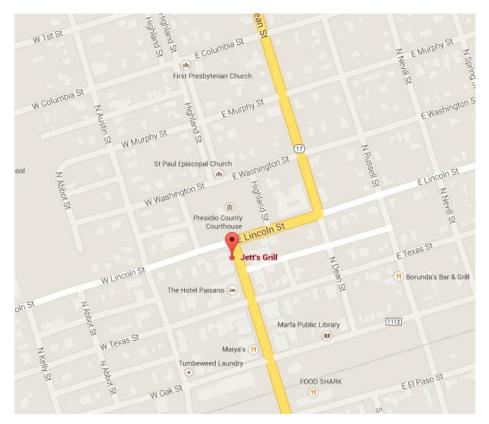

p://www.gebweb.net/optimap/</a>

Saturday will be a "light" driving day so we can rest after 2 full days of driving so far. Afternoon should be considered a Tourist mode day where we can visit Marfa, Alpine or take another loop around the mountain.

Start: Sat, 4/11/2015 9:00a

Hampton Inn Alpine

2607 US-90 Alpine, TX 79830

Destinations:

- McDonald Observatory (stop at highest road in Texas)
- Marfa Lights
- Marfa Arts District



Route Points:

(30.3488292, -103.6930719)

(30.6712326, -104.0235242)

(31.0703261, -104.217129)

(31.0699543, -104.22188779999999)

(30.7620937, -104.1521356000001)

(30.5424316, -104.26561029999999)

(30.3129042, -104.02184979999998)

Trip duration: 3 hrs 5 min Trip length: 268 km (166.7 miles)

















## Lunch at Jett's Grill in the Hotel Paisano



Marfa Lights:



## Turn by Turn

Trip duration: 3 hrs 5 min Trip length: 268 km (166.7 miles)

| (30.3488292, -103.6930719) Hotel                                                                                                |                                    |
|---------------------------------------------------------------------------------------------------------------------------------|------------------------------------|
| Head northeast on US-67 N/US-90 E toward N Mosley Ln                                                                            | 3.4 km/2.1 mls                     |
| Turn <b>left</b> onto <b>TX-118 N/N 5<sup>th</sup> St</b><br>Continue to follow TX-118 N                                        |                                    |
| Slight <b>right</b> onto