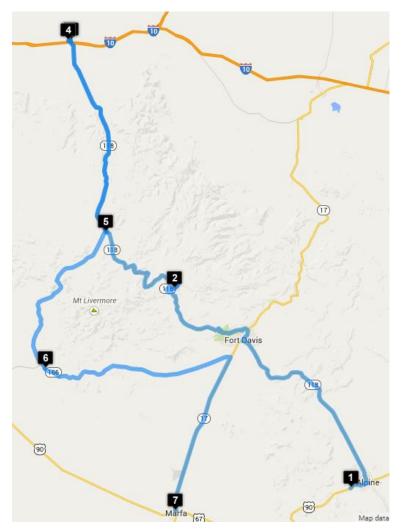

## West Texas Day 3

Tool used to generate map: <a href="http://www.gebweb.net/optimap/">http://www.gebweb.net/optimap/</a>

Saturday will be a "light" driving day so we can rest after 2 full days of driving so far. Afternoon should be considered a Tourist mode day where we can visit Marfa, Alpine or take another loop around the mountain.

Start: Sat, 4/11/2015 9:00a

Hampton Inn Alpine

2607 US-90 Alpine, TX 79830

Destinations:

- McDonald Observatory (stop at highest road in Texas)
- Marfa Lights
- Marfa Arts District

Route Points:

(30.3488292, -103.6930719)

(30.6712326, -104.0235242)

(31.0703261, -104.217129)

(31.0699543, -104.22188779999999)

(30.7620937, -104.1521356000001)

(30.5424316, -104.26561029999999)

(30.3129042, -104.02184979999998)

Trip duration: 3 hrs 5 min Trip length: 268 km (166.7 miles)