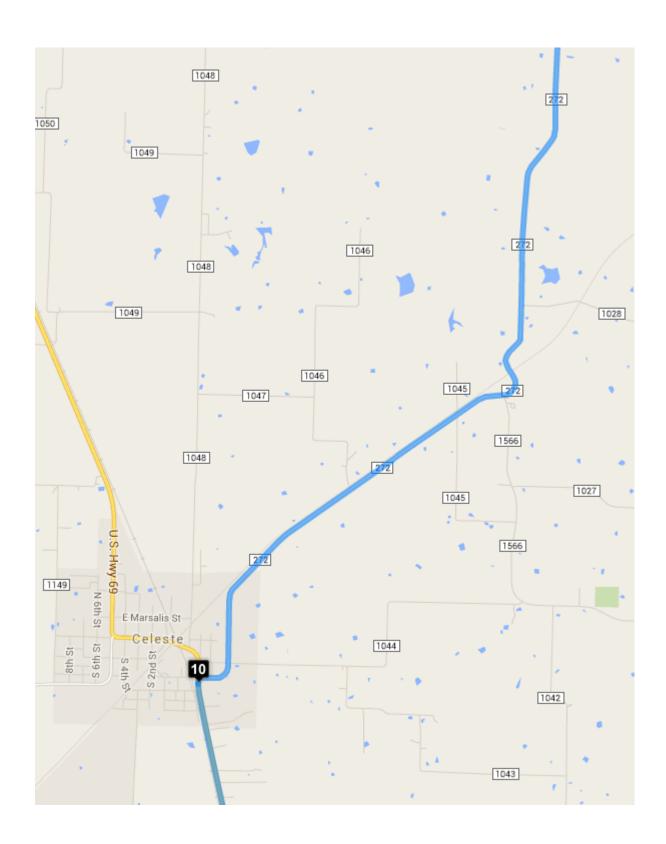

# Turn-by-Turn

| Tarri by Tarri                                    |                                    |         |
|---------------------------------------------------|------------------------------------|---------|
| ū                                                 | (33.2040652, -96.59747449999998)   |         |
| Head <b>east</b> on <b>E University Dr</b> t      | 5.5 km                             |         |
| Continue onto W Princeton Dr                      |                                    | 0.5 km  |
| 2                                                 | (33.1850575, -96.53742940000001)   |         |
| Head northeast on Monte Carl                      | Head northeast on Monte Carlo Blvd |         |
| Continue onto Co Rd 407                           |                                    | 0.2 km  |
| Continue onto Co Rd 461                           |                                    | 0.9 km  |
| Continue onto FM1377                              |                                    | 3.9 km  |
| 3                                                 | (33.1940355, -96.45268220000003)   |         |
| Head <b>north</b> on <b>FM1377</b> toward         | Co Rd 497                          | 1.3 km  |
| Turn right onto FM2756                            |                                    | 15 m    |
| 4                                                 | (33.2053862, -96.45017539999998)   |         |
| Head <b>east</b> on <b>FM2756</b> toward <b>F</b> | Pvt Rd 5086                        | 7.9 km  |
| Turn <b>right</b> onto <b>N Main St</b>           |                                    | 8 m     |
| 6                                                 | (33.2129128, -96.37331159999997)   |         |
| Head <b>south</b> on <b>N Main St</b> towar       | rd <b>Co Rd 616</b>                | 3.3 km  |
| Turn left onto Main St                            |                                    | 22 m    |
| 6                                                 | (33.1832229, -96.37312939999998)   |         |
| Head east on TX-78 Business/                      | /N Main St toward FM2194           | 1.7 km  |
| 7                                                 | (33.174841, -96.35969569999997)    |         |
| Head north on TX-78 Business                      | s/N Main St toward Wright St       | 39 m    |
| Turn right onto FM2194                            |                                    | 10.1 km |
| 8                                                 | (33.2161749, -96.2871351)          |         |
| Head <b>northeast</b> on <b>FM2194</b> to         | ward <b>FM 36 S</b>                | 5.6 km  |
| Turn left onto Farm to Market                     | Rd 2194/FM903                      | 0.6 km  |
|                                                   |                                    | 0.0     |

| Turn right onto FM2194                     |                                                     | 7.21           |
|--------------------------------------------|-----------------------------------------------------|----------------|
| Turn right onto US-69 S                    |                                                     | 7.2 km<br>48 m |
| 9                                          | (33.2164883, -96.15520670000001)                    | 40 III         |
| Head <b>northwest</b> on <b>US-69 N</b> to | oward <b>FM2194</b>                                 |                |
| 10                                         | (33.2910702, -96.19118960000003)                    | 9.0 km         |
| Head <b>north</b> on <b>US-69 N</b> toward |                                                     |                |
|                                            | 111272                                              | 51 m           |
| Turn right onto FM272                      |                                                     | 9.8 km         |
| Turn right onto FM816                      |                                                     | 35 m           |
| Ф                                          | (33.36527, -96.15713149999999)                      |                |
| Head west on FM816 toward F                | M272                                                | 35 m           |
| Turn <b>right</b> at the 1st cross stree   | Turn right at the 1st cross street to stay on FM816 |                |
| Continue onto S Farm to Marke              | et Rd 816                                           | 0.6 km         |
| Continue onto S Bois D Arc St              |                                                     | 0.4 km         |
| 12                                         | (33.4308089, -96.1636684)                           | 0.4 KIII       |
| Head northwest on S Bois D A               | arc St toward SE Front St                           |                |
| Continue straight onto <b>SE Front</b>     | : St                                                | 25 m           |
| Turn right onto S Main St                  |                                                     | 0.2 km         |
| Turn <b>left</b> at the 1st cross street   | onto TV-11 W                                        | 26 m           |
| Turn left onto TX-121 BUS S                | onto IX-II W                                        | 10.8 km        |
| Destination will be on the right           |                                                     | 25 m           |
| 13                                         | (33.4838369, -96.2537471)                           | 25 111         |
| Head south on TX-121 BUS S                 | toward <b>W S St</b>                                |                |
| Turn left onto FM896                       |                                                     | 0.1 km         |
|                                            |                                                     | 10.5 km        |
| Destination will be on the right           |                                                     |                |
| Destination will be on the right           | (33.3924631, -96.25028580000003)                    |                |
| _                                          |                                                     | 0.3 km         |
| 14                                         | US-69 S                                             |                |