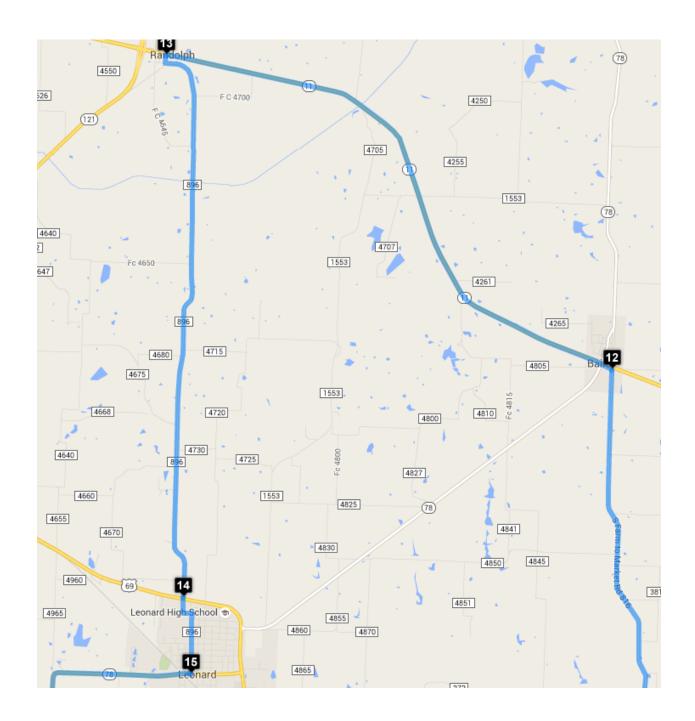

| Turn right onto FM2194                     |                                                     | 7.21           |
|--------------------------------------------|-----------------------------------------------------|----------------|
| Turn right onto US-69 S                    |                                                     | 7.2 km<br>48 m |
| 9                                          | (33.2164883, -96.15520670000001)                    | 40 III         |
| Head <b>northwest</b> on <b>US-69 N</b> to | oward <b>FM2194</b>                                 |                |
| 10                                         | (33.2910702, -96.19118960000003)                    | 9.0 km         |
| Head <b>north</b> on <b>US-69 N</b> toward |                                                     |                |
|                                            | 111272                                              | 51 m           |
| Turn right onto FM272                      |                                                     | 9.8 km         |
| Turn right onto FM816                      |                                                     | 35 m           |
| Ф                                          | (33.36527, -96.15713149999999)                      |                |
| Head west on FM816 toward F                | M272                                                | 35 m           |
| Turn <b>right</b> at the 1st cross stree   | Turn right at the 1st cross street to stay on FM816 |                |
| Continue onto S Farm to Marke              | et Rd 816                                           | 0.6 km         |
| Continue onto S Bois D Arc St              |                                                     | 0.4 km         |
| 12                                         | (33.4308089, -96.1636684)                           | 0.4 KIII       |
| Head northwest on S Bois D A               | arc St toward SE Front St                           |                |
| Continue straight onto <b>SE Front</b>     | : St                                                | 25 m           |
| Turn right onto S Main St                  |                                                     | 0.2 km         |
| Turn <b>left</b> at the 1st cross street   | onto TV-11 W                                        | 26 m           |
| Turn left onto TX-121 BUS S                | onto IX-II W                                        | 10.8 km        |
| Destination will be on the right           |                                                     | 25 m           |
| 13                                         | (33.4838369, -96.2537471)                           | 25 111         |
| Head south on TX-121 BUS S                 | toward <b>W S St</b>                                |                |
| Turn left onto FM896                       |                                                     | 0.1 km         |
|                                            |                                                     | 10.5 km        |
| Destination will be on the right           |                                                     |                |
| Destination will be on the right           | (33.3924631, -96.25028580000003)                    |                |
| _                                          |                                                     | 0.3 km         |
| 14                                         | US-69 S                                             |                |

| Continue onto <b>E Ida Rd</b>              |                                                                        | 2.2 km  |  |
|--------------------------------------------|------------------------------------------------------------------------|---------|--|
| Turn left onto S 1st St                    |                                                                        | 1.2 km  |  |
| Turn left onto TX-11 W/S De                | wey Ave                                                                | 1.0 km  |  |
| 10                                         | (33.6171963, -96.58199059999998)                                       |         |  |
| Head <b>north</b> on <b>S Dewey Ave</b>    | Head north on S Dewey Ave toward E Ida Rd                              |         |  |
| Turn left onto E Ida Rd                    |                                                                        | 0.6 km  |  |
| Turn left onto S 1st St                    |                                                                        | 1.2 km  |  |
| Turn right onto TX-11 E                    |                                                                        | 14.0 km |  |
| Turn right onto Britton St                 |                                                                        | 8 m     |  |
| 4                                          | (33.520998, -96.48439210000004)                                        | O III   |  |
| Head <b>south</b> on <b>Britton St</b> tow | ard <b>W Garner St</b>                                                 | 0.1 km  |  |
| Turn <b>right</b> at the 2nd cross str     | Turn <b>right</b> at the 2nd cross street onto <b>W King St</b>        |         |  |
| Slight left onto Luby Dr                   |                                                                        | 68 m    |  |
| Turn left onto Farm to Marke               | t Rd 2729 S                                                            | 18 m    |  |
| 12                                         | (33.5193729, -96.48664439999999)                                       | 10 111  |  |
|                                            | to Market Rd 2729 S toward Ball St                                     |         |  |
| Continue to follow FM2729                  |                                                                        | 9.7 km  |  |
| Turn left onto FM 121 E                    |                                                                        | 5 m     |  |
| 13                                         | (33.4387413, -96.48382759999998)                                       |         |  |
| Head west on FM 121 W towa                 | ard <b>FM2729</b>                                                      | 9.2 km  |  |
| Continue onto W Jefferson St               |                                                                        | 5 m     |  |
| 4                                          | (33.4216069, -96.57732479999999)                                       |         |  |
| Head east on W Jefferson St                | toward <b>N Waco St</b>                                                | 5 m     |  |
| Turn <b>right</b> at the 1st cross stre    | Turn <b>right</b> at the 1st cross street onto <b>TX-5 S/S Waco St</b> |         |  |
| 15                                         | (33.4091826, -96.56954760000002)                                       | 1.6 km  |  |
| Head <b>southeast</b> on <b>TX-5 S</b> to  |                                                                        |         |  |
| Turn right onto Newport Dr                 |                                                                        | 0.2 km  |  |
| Turn right onto Newport Dr                 |                                                                        | 0.2 km  |  |