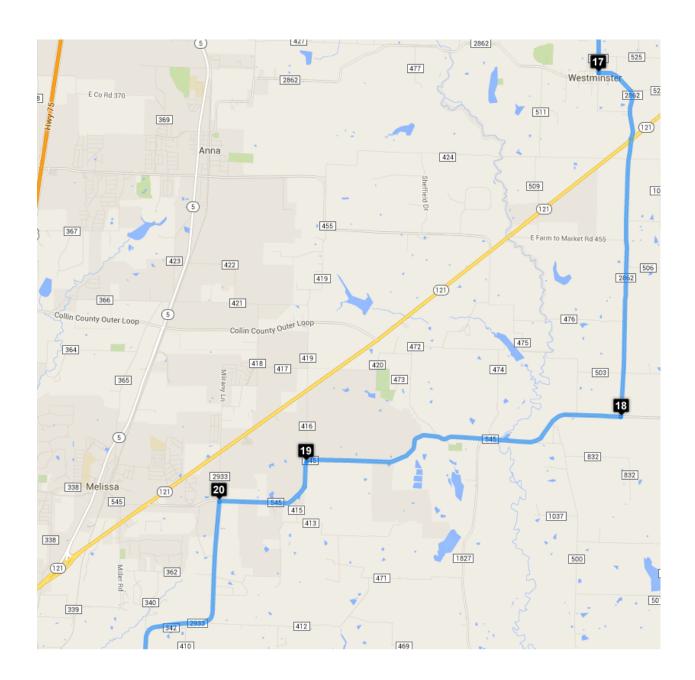

| Turn right onto San Carlos Dr                 |                                  | 0.2 km    |
|-----------------------------------------------|----------------------------------|-----------|
| Turn right onto Village Pkwy                  |                                  | 0.2 km    |
| Continue onto FM3133                          |                                  | 10.5 km   |
| 16                                            | (33.395649, -96.46188419999999)  | 10.5 KIII |
| Head <b>southeast</b> on <b>FM3133</b> toward | ard <b>Co Rd 533</b>             | 3.6 km    |
| Continue onto <b>Lundys Ln</b>                |                                  | 10 m      |
| T                                             | (33.3634736, -96.46122839999998) |           |
| Head <b>north</b> on <b>Lundys Ln</b> toward  | E Houston St                     | 10 m      |
| Turn right onto E Houston St                  |                                  | 7.7 km    |
| 18                                            | (33.2990243, -96.45613779999996) |           |
| Head west on FM545 W toward C                 | Co Rd 475                        | 7.1 km    |
| 19                                            | (33.2905377, -96.52692739999998) |           |
| Head <b>southwest</b> on <b>FM545 W</b> to    | ward Co Rd 415                   | 2.5 km    |
| Turn left onto FM2933                         |                                  | 13 m      |
| 20                                            | (33.2831137, -96.54653059999998) |           |
| Head south on FM2933 toward B                 | ryant St                         | 8.2 km    |
| 21                                            | (33.2263919, -96.58234909999999) |           |
| Head southwest on FM2933 toward Co Rd 331     |                                  | 2.9 km    |
| Turn right onto New Hope Rd W                 |                                  | 12 m      |
| 22                                            | (33.2076687, -96.57402869999999) |           |
| Head southwest on New Hope R                  | d W toward Oak Creek Dr          | 1.1 km    |
| Turn right onto E University Dr               |                                  | 1.9 km    |
| Turn left onto Airport Dr                     |                                  | 0.2 km    |
| Make a <b>U-turn</b>                          |                                  | 0.2 km    |
| Turn right onto E University Dr               |                                  | 1.9 km    |
| 23                                            | (33.1991131, -96.57914060000002) | 2.5 ((1)  |