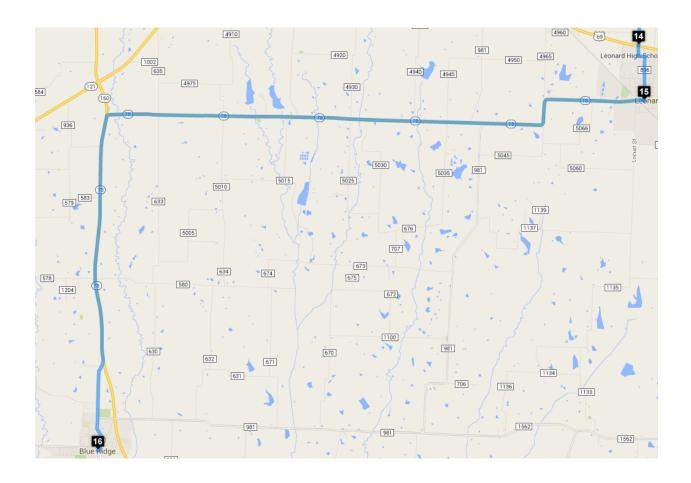

| Turn right onto FM2194                     |                                                     | 7.21           |
|--------------------------------------------|-----------------------------------------------------|----------------|
| Turn right onto US-69 S                    |                                                     | 7.2 km<br>48 m |
| 9                                          | (33.2164883, -96.15520670000001)                    | 40 III         |
| Head <b>northwest</b> on <b>US-69 N</b> to | oward <b>FM2194</b>                                 |                |
| 10                                         | (33.2910702, -96.19118960000003)                    | 9.0 km         |
| Head <b>north</b> on <b>US-69 N</b> toward |                                                     |                |
|                                            | 111272                                              | 51 m           |
| Turn right onto FM272                      |                                                     | 9.8 km         |
| Turn right onto FM816                      |                                                     | 35 m           |
| Ф                                          | (33.36527, -96.15713149999999)                      |                |
| Head west on FM816 toward F                | M272                                                | 35 m           |
| Turn <b>right</b> at the 1st cross stree   | Turn right at the 1st cross street to stay on FM816 |                |
| Continue onto S Farm to Marke              | et Rd 816                                           | 0.6 km         |
| Continue onto S Bois D Arc St              |                                                     | 0.4 km         |
| 12                                         | (33.4308089, -96.1636684)                           | 0.4 KIII       |
| Head northwest on S Bois D A               | arc St toward SE Front St                           |                |
| Continue straight onto <b>SE Front</b>     | : St                                                | 25 m           |
| Turn right onto S Main St                  |                                                     | 0.2 km         |
| Turn <b>left</b> at the 1st cross street   | onto TV-11 W                                        | 26 m           |
| Turn left onto TX-121 BUS S                | onto IX-II W                                        | 10.8 km        |
| Destination will be on the right           |                                                     | 25 m           |
| 13                                         | (33.4838369, -96.2537471)                           | 25 111         |
| Head south on TX-121 BUS S                 | toward <b>W S St</b>                                |                |
| Turn left onto FM896                       |                                                     | 0.1 km         |
|                                            |                                                     | 10.5 km        |
| Destination will be on the right           |                                                     |                |
| Destination will be on the right           | (33.3924631, -96.25028580000003)                    |                |
| _                                          |                                                     | 0.3 km         |
| 14                                         | US-69 S                                             |                |