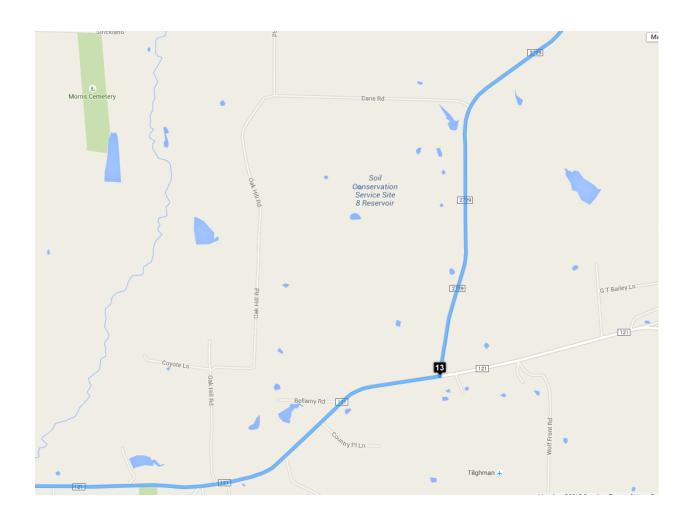

| Continue onto <b>E Ida Rd</b>              |                                                                        | 2.2 km  |  |
|--------------------------------------------|------------------------------------------------------------------------|---------|--|
| Turn left onto S 1st St                    |                                                                        | 1.2 km  |  |
| Turn left onto TX-11 W/S De                | wey Ave                                                                | 1.0 km  |  |
| 10                                         | (33.6171963, -96.58199059999998)                                       |         |  |
| Head <b>north</b> on <b>S Dewey Ave</b>    | Head north on S Dewey Ave toward E Ida Rd                              |         |  |
| Turn left onto E Ida Rd                    |                                                                        | 0.6 km  |  |
| Turn left onto S 1st St                    |                                                                        | 1.2 km  |  |
| Turn right onto TX-11 E                    |                                                                        | 14.0 km |  |
| Turn right onto Britton St                 |                                                                        | 8 m     |  |
| 4                                          | (33.520998, -96.48439210000004)                                        | O III   |  |
| Head <b>south</b> on <b>Britton St</b> tow | ard <b>W Garner St</b>                                                 | 0.1 km  |  |
| Turn <b>right</b> at the 2nd cross str     | Turn <b>right</b> at the 2nd cross street onto <b>W King St</b>        |         |  |
| Slight left onto Luby Dr                   |                                                                        | 68 m    |  |
| Turn left onto Farm to Marke               | t Rd 2729 S                                                            | 18 m    |  |
| 12                                         | (33.5193729, -96.48664439999999)                                       | 10 111  |  |
|                                            | to Market Rd 2729 S toward Ball St                                     |         |  |
| Continue to follow FM2729                  |                                                                        | 9.7 km  |  |
| Turn left onto FM 121 E                    |                                                                        | 5 m     |  |
| 13                                         | (33.4387413, -96.48382759999998)                                       |         |  |
| Head west on FM 121 W towa                 | ard <b>FM2729</b>                                                      | 9.2 km  |  |
| Continue onto W Jefferson St               |                                                                        | 5 m     |  |
| 4                                          | (33.4216069, -96.57732479999999)                                       |         |  |
| Head east on W Jefferson St                | toward <b>N Waco St</b>                                                | 5 m     |  |
| Turn <b>right</b> at the 1st cross stre    | Turn <b>right</b> at the 1st cross street onto <b>TX-5 S/S Waco St</b> |         |  |
| 15                                         | (33.4091826, -96.56954760000002)                                       | 1.6 km  |  |
| Head <b>southeast</b> on <b>TX-5 S</b> to  |                                                                        |         |  |
| Turn right onto Newport Dr                 |                                                                        | 0.2 km  |  |
| Turn right onto Newport Dr                 |                                                                        | 0.2 km  |  |

| Turn right onto San Carlos Dr                 |                                  | 0.2 km    |
|-----------------------------------------------|----------------------------------|-----------|
| Turn right onto Village Pkwy                  |                                  | 0.2 km    |
| Continue onto FM3133                          |                                  | 10.5 km   |
| 16                                            | (33.395649, -96.46188419999999)  | 10.5 KIII |
| Head <b>southeast</b> on <b>FM3133</b> toward | ard <b>Co Rd 533</b>             | 3.6 km    |
| Continue onto <b>Lundys Ln</b>                |                                  | 10 m      |
| T                                             | (33.3634736, -96.46122839999998) |           |
| Head <b>north</b> on <b>Lundys Ln</b> toward  | E Houston St                     | 10 m      |
| Turn right onto E Houston St                  |                                  | 7.7 km    |
| 18                                            | (33.2990243, -96.45613779999996) |           |
| Head west on FM545 W toward C                 | Co Rd 475                        | 7.1 km    |
| 19                                            | (33.2905377, -96.52692739999998) |           |
| Head <b>southwest</b> on <b>FM545 W</b> to    | ward Co Rd 415                   | 2.5 km    |
| Turn left onto FM2933                         |                                  | 13 m      |
| 20                                            | (33.2831137, -96.54653059999998) |           |
| Head south on FM2933 toward B                 | ryant St                         | 8.2 km    |
| 21                                            | (33.2263919, -96.58234909999999) |           |
| Head southwest on FM2933 toward Co Rd 331     |                                  | 2.9 km    |
| Turn right onto New Hope Rd W                 |                                  | 12 m      |
| 22                                            | (33.2076687, -96.57402869999999) |           |
| Head southwest on New Hope R                  | d W toward Oak Creek Dr          | 1.1 km    |
| Turn right onto E University Dr               |                                  | 1.9 km    |
| Turn left onto Airport Dr                     |                                  | 0.2 km    |
| Make a <b>U-turn</b>                          |                                  | 0.2 km    |
| Turn right onto E University Dr               |                                  | 1.9 km    |
| 23                                            | (33.1991131, -96.57914060000002) | 2.5 ((1)  |