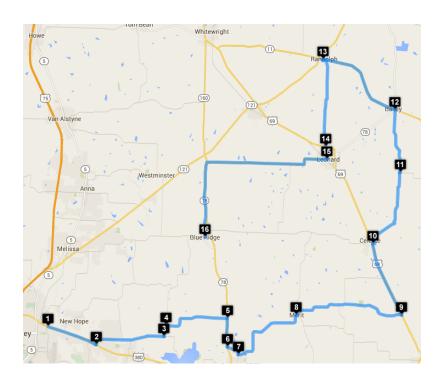

### **Whitewright Routes 2015**

Tool used to generate map: <a href="http://www.gebweb.net/optimap/">http://www.gebweb.net/optimap/</a>

## McKinney to Whitewright, TX

Start: 6/20/2015 9:00a at RaceTrac (1004 E University Dr McKinney, TX)

Trip duration: About an Hour and a Half

Trip length: 125 km (77.10 miles)

End: Cattleman's Café (120 W James St, Blue Ridge, Texas 75424 972-752-5334)

### Route Points:

(33.2040652, -96.59747449999998) (33.1850575, -96.53742940000001) (33.1940355, -96.45268220000003) (33.2053862, -96.45017539999998) (33.2129128, -96.37331159999997) (33.1832229, -96.37312939999998) (33.174841, -96.35969569999997) (33.2161749, -96.2871351) (33.2164883, -96.15520670000001) (33.2910702, -96.19118960000003) (33.36527, -96.15713149999999) (33.4308089, -96.1636684) (33.4838369, -96.2537471) (33.3924631, -96.25028580000003) (33.3795616, -96.24876819999997) (33.2979942, -96.4015832)