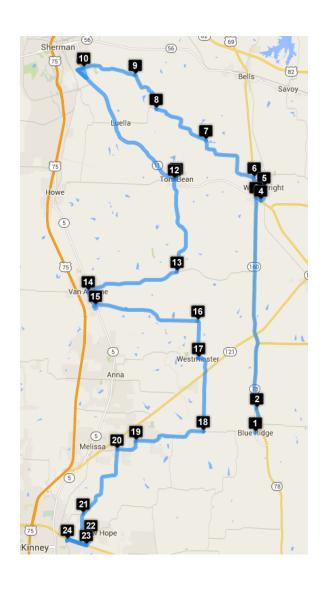

### Turn-by-Turn Directions

| Turn left onto TX-78 BUS N                                                   |                                                                   | 0.8 km    |  |
|------------------------------------------------------------------------------|-------------------------------------------------------------------|-----------|--|
| Turn <b>right</b> onto <b>FM981</b>                                          |                                                                   | 0.5 km    |  |
| Turn left onto TX-78 N                                                       |                                                                   | 1.6 km    |  |
| 2                                                                            | (33.319142, -96.40002749999996)                                   |           |  |
| Head <b>north</b> on <b>TX-78 N</b> toward                                   | Head <b>north</b> on <b>TX-78 N</b> toward <b>TX-78 BUS S</b> 6.3 |           |  |
| Continue straight onto TX-160 N                                              | N                                                                 | 14.4 km   |  |
| 3                                                                            | (33.5042434, -96.40075330000002)                                  | 17.7 KIII |  |
| Head <b>northeast</b> on <b>US-69 S</b> tov                                  | vard US-69 N                                                      | 0.6 km    |  |
| Turn left onto S Bond St                                                     |                                                                   | 4 m       |  |
| 4                                                                            | (33.5012579, -96.395421)                                          | 4 111     |  |
| Head <b>northeast</b> on <b>S Bond St</b> t                                  | oward <b>Echols Ln</b>                                            | 1.4 km    |  |
| 5                                                                            | (33.5125941, -96.39252340000002)                                  |           |  |
| Head north on S Bond St toward E Grand Ave                                   |                                                                   | 9 m       |  |
| Turn <b>left</b> at the 1st cross street of                                  | Turn left at the 1st cross street onto W Grand St                 |           |  |
| Slight right toward US-69 N                                                  |                                                                   | 0.8 km    |  |
| Slight right onto US-69 N                                                    |                                                                   |           |  |
| Turn left onto FM697                                                         |                                                                   | 0.9 km    |  |
| 6                                                                            | (33.5213806, -96.4028917)                                         | 7 m       |  |
| Head west on FM697 toward Bi                                                 | yant Rd                                                           | 7.3 km    |  |
| <b>Q</b>                                                                     | (33.5537318, -96.45322879999998)                                  | 7.3 KIII  |  |
| Head northwest on FM697 toward Judge Carr Rd                                 |                                                                   | 6.5 km    |  |
| 8                                                                            | (33.5816281, -96.50561540000001)                                  | 0.5 Kill  |  |
| Head <b>northwest</b> on <b>FM697</b> tow<br>Destination will be on the left | ard <b>Key Rd</b>                                                 | 4.6 km    |  |
| 9                                                                            | (33.6112153, -96.52763619999996)                                  |           |  |
| Head <b>northwest</b> on <b>FM697</b> tow                                    | ard JP Cave Rd                                                    | 3.8 km    |  |

| Continue onto <b>E Ida Rd</b>              |                                                                        | 2.2 km  |  |
|--------------------------------------------|------------------------------------------------------------------------|---------|--|
| Turn left onto S 1st St                    |                                                                        | 1.2 km  |  |
| Turn left onto TX-11 W/S De                | wey Ave                                                                | 1.0 km  |  |
| 10                                         | (33.6171963, -96.58199059999998)                                       |         |  |
| Head <b>north</b> on <b>S Dewey Ave</b>    | Head north on S Dewey Ave toward E Ida Rd                              |         |  |
| Turn left onto E Ida Rd                    |                                                                        | 0.6 km  |  |
| Turn left onto S 1st St                    |                                                                        | 1.2 km  |  |
| Turn right onto TX-11 E                    |                                                                        | 14.0 km |  |
| Turn right onto Britton St                 |                                                                        | 8 m     |  |
| 4                                          | (33.520998, -96.48439210000004)                                        | O III   |  |
| Head <b>south</b> on <b>Britton St</b> tow | ard <b>W Garner St</b>                                                 | 0.1 km  |  |
| Turn <b>right</b> at the 2nd cross str     | Turn <b>right</b> at the 2nd cross street onto <b>W King St</b>        |         |  |
| Slight left onto Luby Dr                   |                                                                        | 68 m    |  |
| Turn left onto Farm to Marke               | t Rd 2729 S                                                            | 18 m    |  |
| 12                                         | (33.5193729, -96.48664439999999)                                       | 10 111  |  |
|                                            | to Market Rd 2729 S toward Ball St                                     |         |  |
| Continue to follow FM2729                  |                                                                        | 9.7 km  |  |
| Turn left onto FM 121 E                    |                                                                        | 5 m     |  |
| 13                                         | (33.4387413, -96.48382759999998)                                       |         |  |
| Head west on FM 121 W towa                 | ard <b>FM2729</b>                                                      | 9.2 km  |  |
| Continue onto W Jefferson St               |                                                                        | 5 m     |  |
| 4                                          | (33.4216069, -96.57732479999999)                                       |         |  |
| Head east on W Jefferson St                | toward <b>N Waco St</b>                                                | 5 m     |  |
| Turn <b>right</b> at the 1st cross stre    | Turn <b>right</b> at the 1st cross street onto <b>TX-5 S/S Waco St</b> |         |  |
| 15                                         | (33.4091826, -96.56954760000002)                                       | 1.6 km  |  |
| Head <b>southeast</b> on <b>TX-5 S</b> to  |                                                                        |         |  |
| Turn right onto Newport Dr                 |                                                                        | 0.2 km  |  |
| Turn right onto Newport Dr                 |                                                                        | 0.2 km  |  |

| Turn right onto San Carlos Dr                 |                                  | 0.2 km    |
|-----------------------------------------------|----------------------------------|-----------|
| Turn right onto Village Pkwy                  |                                  | 0.2 km    |
| Continue onto FM3133                          |                                  | 10.5 km   |
| 16                                            | (33.395649, -96.46188419999999)  | 10.5 KIII |
| Head <b>southeast</b> on <b>FM3133</b> toward | ard <b>Co Rd 533</b>             | 3.6 km    |
| Continue onto <b>Lundys Ln</b>                |                                  | 10 m      |
| T                                             | (33.3634736, -96.46122839999998) |           |
| Head <b>north</b> on <b>Lundys Ln</b> toward  | E Houston St                     | 10 m      |
| Turn right onto E Houston St                  |                                  | 7.7 km    |
| 18                                            | (33.2990243, -96.45613779999996) |           |
| Head west on FM545 W toward C                 | Co Rd 475                        | 7.1 km    |
| 19                                            | (33.2905377, -96.52692739999998) |           |
| Head <b>southwest</b> on <b>FM545 W</b> to    | ward Co Rd 415                   | 2.5 km    |
| Turn left onto FM2933                         |                                  | 13 m      |
| 20                                            | (33.2831137, -96.54653059999998) |           |
| Head south on FM2933 toward B                 | ryant St                         | 8.2 km    |
| 21                                            | (33.2263919, -96.58234909999999) |           |
| Head southwest on FM2933 toward Co Rd 331     |                                  | 2.9 km    |
| Turn right onto New Hope Rd W                 |                                  | 12 m      |
| 22                                            | (33.2076687, -96.57402869999999) |           |
| Head southwest on New Hope R                  | d W toward Oak Creek Dr          | 1.1 km    |
| Turn right onto E University Dr               |                                  | 1.9 km    |
| Turn left onto Airport Dr                     |                                  | 0.2 km    |
| Make a <b>U-turn</b>                          |                                  | 0.2 km    |
| Turn right onto E University Dr               |                                  | 1.9 km    |
| 23                                            | (33.1991131, -96.57914060000002) | 2.5 ((1)  |

# Head east on E University Dr toward New Hope Rd W Make a U-turn at New Hope Rd W 2.0 km Turn left onto Airport Dr 0.2 km Make a U-turn (33.2036617, -96.5989558)