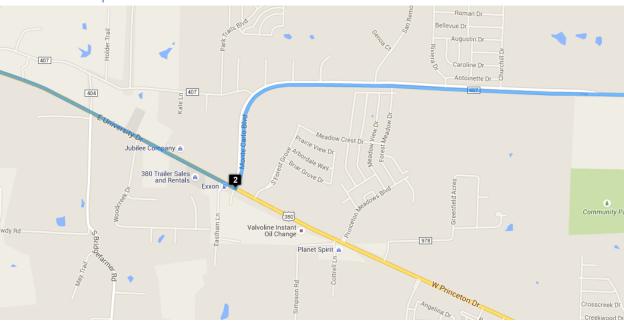

# Turn-by-Turn

| Tarri by Tarri                                    |                                    |         |
|---------------------------------------------------|------------------------------------|---------|
| ū                                                 | (33.2040652, -96.59747449999998)   |         |
| Head <b>east</b> on <b>E University Dr</b> t      | 5.5 km                             |         |
| Continue onto W Princeton Dr                      |                                    | 0.5 km  |
| 2                                                 | (33.1850575, -96.53742940000001)   |         |
| Head northeast on Monte Carl                      | Head northeast on Monte Carlo Blvd |         |
| Continue onto Co Rd 407                           |                                    | 0.2 km  |
| Continue onto Co Rd 461                           |                                    | 0.9 km  |
| Continue onto FM1377                              |                                    | 3.9 km  |
| 3                                                 | (33.1940355, -96.45268220000003)   |         |
| Head <b>north</b> on <b>FM1377</b> toward         | Co Rd 497                          | 1.3 km  |
| Turn right onto FM2756                            |                                    | 15 m    |
| 4                                                 | (33.2053862, -96.45017539999998)   |         |
| Head <b>east</b> on <b>FM2756</b> toward <b>F</b> | Pvt Rd 5086                        | 7.9 km  |
| Turn <b>right</b> onto <b>N Main St</b>           |                                    | 8 m     |
| 6                                                 | (33.2129128, -96.37331159999997)   |         |
| Head <b>south</b> on <b>N Main St</b> towar       | rd <b>Co Rd 616</b>                | 3.3 km  |
| Turn left onto Main St                            |                                    | 22 m    |
| 6                                                 | (33.1832229, -96.37312939999998)   |         |
| Head east on TX-78 Business/                      | /N Main St toward FM2194           | 1.7 km  |
| 7                                                 | (33.174841, -96.35969569999997)    |         |
| Head north on TX-78 Business                      | s/N Main St toward Wright St       | 39 m    |
| Turn right onto FM2194                            |                                    | 10.1 km |
| 8                                                 | (33.2161749, -96.2871351)          |         |
| Head <b>northeast</b> on <b>FM2194</b> to         | ward <b>FM 36 S</b>                | 5.6 km  |
| Turn left onto Farm to Market                     | Rd 2194/FM903                      | 0.6 km  |
|                                                   |                                    | 0.0     |