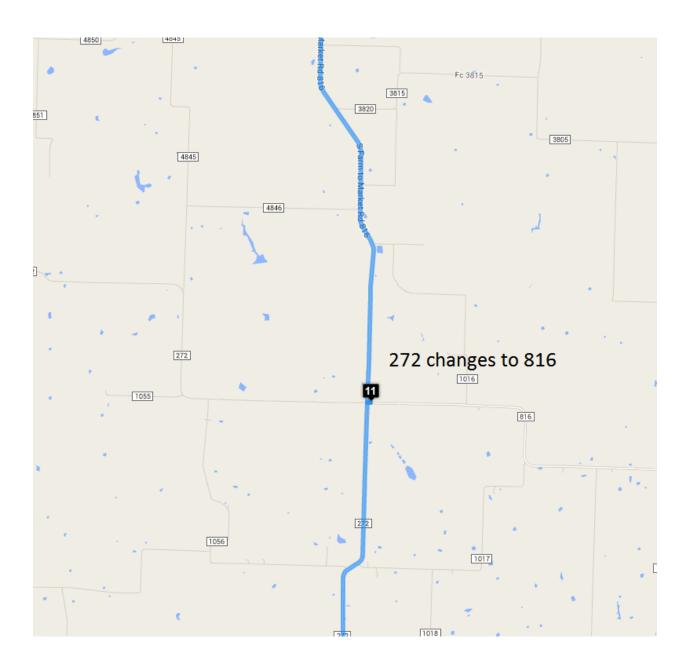

| Turn right onto FM2194                     |                                                     | 7.21           |
|--------------------------------------------|-----------------------------------------------------|----------------|
| Turn right onto US-69 S                    |                                                     | 7.2 km<br>48 m |
| 9                                          | (33.2164883, -96.15520670000001)                    | 40 III         |
| Head <b>northwest</b> on <b>US-69 N</b> to | oward <b>FM2194</b>                                 |                |
| 10                                         | (33.2910702, -96.19118960000003)                    | 9.0 km         |
| Head <b>north</b> on <b>US-69 N</b> toward |                                                     |                |
|                                            | 111272                                              | 51 m           |
| Turn right onto FM272                      |                                                     | 9.8 km         |
| Turn right onto FM816                      |                                                     | 35 m           |
| Ф                                          | (33.36527, -96.15713149999999)                      |                |
| Head west on FM816 toward F                | M272                                                | 35 m           |
| Turn <b>right</b> at the 1st cross stree   | Turn right at the 1st cross street to stay on FM816 |                |
| Continue onto S Farm to Marke              | et Rd 816                                           | 0.6 km         |
| Continue onto S Bois D Arc St              |                                                     | 0.4 km         |
| 12                                         | (33.4308089, -96.1636684)                           | 0.4 KIII       |
| Head northwest on S Bois D A               | arc St toward SE Front St                           |                |
| Continue straight onto <b>SE Front</b>     | : St                                                | 25 m           |
| Turn right onto S Main St                  |                                                     | 0.2 km         |
| Turn <b>left</b> at the 1st cross street   | onto TV-11 W                                        | 26 m           |
| Turn left onto TX-121 BUS S                | onto IX-II W                                        | 10.8 km        |
| Destination will be on the right           |                                                     | 25 m           |
| 13                                         | (33.4838369, -96.2537471)                           | 25 111         |
| Head south on TX-121 BUS S                 | toward <b>W S St</b>                                |                |
| Turn left onto FM896                       |                                                     | 0.1 km         |
|                                            |                                                     | 10.5 km        |
| Destination will be on the right           |                                                     |                |
| Destination will be on the right           | (33.3924631, -96.25028580000003)                    |                |
| _                                          |                                                     | 0.3 km         |
| 14                                         | US-69 S                                             |                |