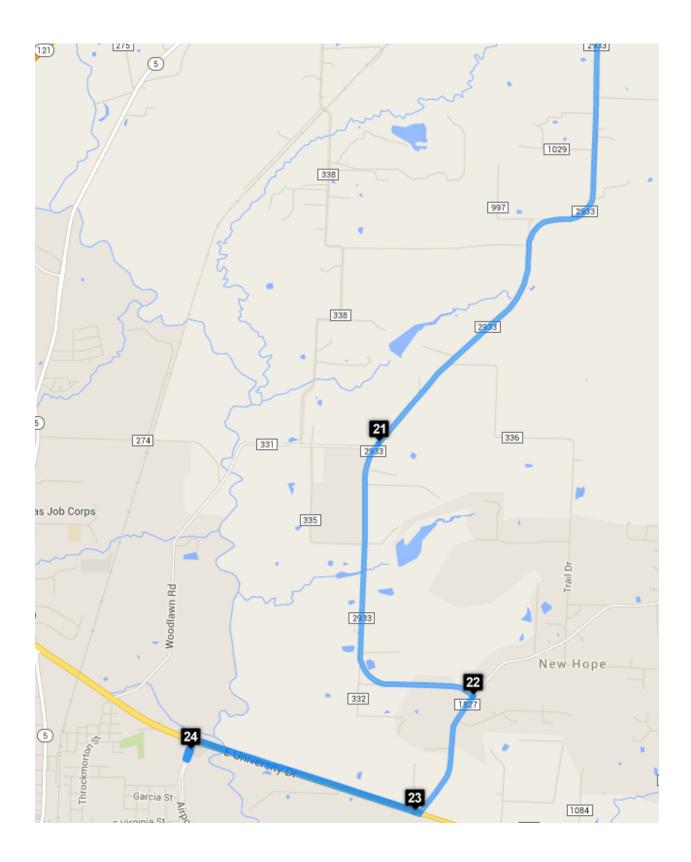

| Turn right onto San Carlos Dr                 |                                  | 0.2 km    |
|-----------------------------------------------|----------------------------------|-----------|
| Turn right onto Village Pkwy                  |                                  | 0.2 km    |
| Continue onto FM3133                          |                                  | 10.5 km   |
| 16                                            | (33.395649, -96.46188419999999)  | 10.5 KIII |
| Head <b>southeast</b> on <b>FM3133</b> toward | ard <b>Co Rd 533</b>             | 3.6 km    |
| Continue onto <b>Lundys Ln</b>                |                                  | 10 m      |
| T                                             | (33.3634736, -96.46122839999998) |           |
| Head <b>north</b> on <b>Lundys Ln</b> toward  | E Houston St                     | 10 m      |
| Turn right onto E Houston St                  |                                  | 7.7 km    |
| 18                                            | (33.2990243, -96.45613779999996) |           |
| Head west on FM545 W toward C                 | Co Rd 475                        | 7.1 km    |
| 19                                            | (33.2905377, -96.52692739999998) |           |
| Head <b>southwest</b> on <b>FM545 W</b> to    | ward Co Rd 415                   | 2.5 km    |
| Turn left onto FM2933                         |                                  | 13 m      |
| 20                                            | (33.2831137, -96.54653059999998) |           |
| Head south on FM2933 toward B                 | ryant St                         | 8.2 km    |
| 21                                            | (33.2263919, -96.58234909999999) |           |
| Head southwest on FM2933 toward Co Rd 331     |                                  | 2.9 km    |
| Turn right onto New Hope Rd W                 |                                  | 12 m      |
| 22                                            | (33.2076687, -96.57402869999999) |           |
| Head southwest on New Hope R                  | d W toward Oak Creek Dr          | 1.1 km    |
| Turn right onto E University Dr               |                                  | 1.9 km    |
| Turn left onto Airport Dr                     |                                  | 0.2 km    |
| Make a <b>U-turn</b>                          |                                  | 0.2 km    |
| Turn right onto E University Dr               |                                  | 1.9 km    |
| 23                                            | (33.1991131, -96.57914060000002) | 2.5 ((1)  |

# Head east on E University Dr toward New Hope Rd W Make a U-turn at New Hope Rd W 2.0 km Turn left onto Airport Dr 0.2 km Make a U-turn (33.2036617, -96.5989558)