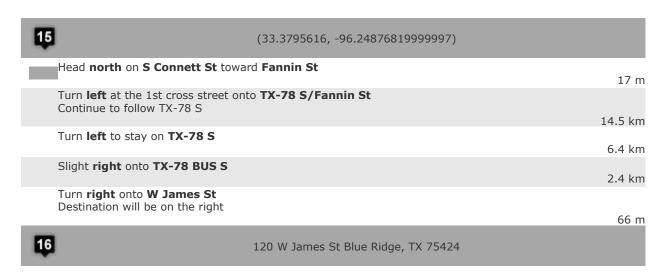

| Turn right onto FM2194                     |                                                     | 7.21           |
|--------------------------------------------|-----------------------------------------------------|----------------|
| Turn right onto US-69 S                    |                                                     | 7.2 km<br>48 m |
| 9                                          | (33.2164883, -96.15520670000001)                    | 40 III         |
| Head <b>northwest</b> on <b>US-69 N</b> to | oward <b>FM2194</b>                                 |                |
| 10                                         | (33.2910702, -96.19118960000003)                    | 9.0 km         |
| Head <b>north</b> on <b>US-69 N</b> toward |                                                     |                |
|                                            | 111272                                              | 51 m           |
| Turn right onto FM272                      |                                                     | 9.8 km         |
| Turn right onto FM816                      |                                                     | 35 m           |
| Ф                                          | (33.36527, -96.15713149999999)                      |                |
| Head west on FM816 toward F                | M272                                                | 35 m           |
| Turn <b>right</b> at the 1st cross stree   | Turn right at the 1st cross street to stay on FM816 |                |
| Continue onto S Farm to Marke              | et Rd 816                                           | 0.6 km         |
| Continue onto S Bois D Arc St              |                                                     | 0.4 km         |
| 12                                         | (33.4308089, -96.1636684)                           | 0.4 KIII       |
| Head northwest on S Bois D A               | arc St toward SE Front St                           |                |
| Continue straight onto <b>SE Front</b>     | : St                                                | 25 m           |
| Turn right onto S Main St                  |                                                     | 0.2 km         |
| Turn <b>left</b> at the 1st cross street   | onto TV-11 W                                        | 26 m           |
| Turn left onto TX-121 BUS S                | onto IX-II W                                        | 10.8 km        |
| Destination will be on the right           |                                                     | 25 m           |
| 13                                         | (33.4838369, -96.2537471)                           | 25 111         |
| Head south on TX-121 BUS S                 | toward <b>W S St</b>                                |                |
| Turn left onto FM896                       |                                                     | 0.1 km         |
|                                            |                                                     | 10.5 km        |
| Destination will be on the right           |                                                     |                |
| Destination will be on the right           | (33.3924631, -96.25028580000003)                    |                |
| _                                          |                                                     | 0.3 km         |
| 14                                         | US-69 S                                             |                |