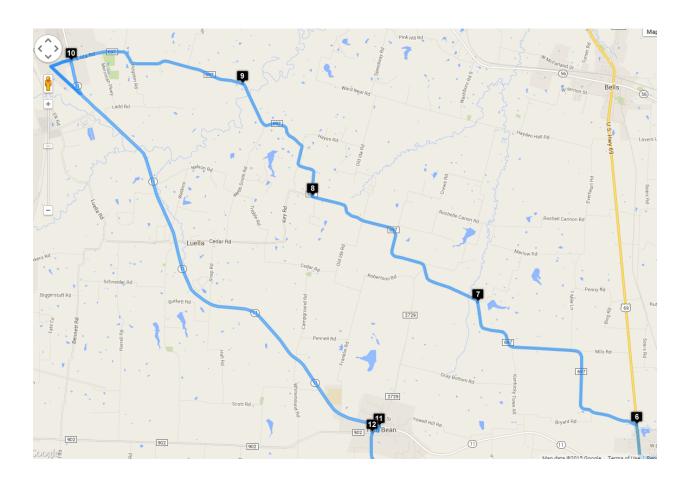

# Turn-by-Turn

| Tarri by Tarri                                    |                                    |         |
|---------------------------------------------------|------------------------------------|---------|
| ū                                                 | (33.2040652, -96.59747449999998)   |         |
| Head <b>east</b> on <b>E University Dr</b> t      | 5.5 km                             |         |
| Continue onto W Princeton Dr                      |                                    | 0.5 km  |
| 2                                                 | (33.1850575, -96.53742940000001)   |         |
| Head northeast on Monte Carl                      | Head northeast on Monte Carlo Blvd |         |
| Continue onto Co Rd 407                           |                                    | 0.2 km  |
| Continue onto Co Rd 461                           |                                    | 0.9 km  |
| Continue onto FM1377                              |                                    | 3.9 km  |
| 3                                                 | (33.1940355, -96.45268220000003)   |         |
| Head <b>north</b> on <b>FM1377</b> toward         | Co Rd 497                          | 1.3 km  |
| Turn right onto FM2756                            |                                    | 15 m    |
| 4                                                 | (33.2053862, -96.45017539999998)   |         |
| Head <b>east</b> on <b>FM2756</b> toward <b>F</b> | Pvt Rd 5086                        | 7.9 km  |
| Turn <b>right</b> onto <b>N Main St</b>           |                                    | 8 m     |
| 6                                                 | (33.2129128, -96.37331159999997)   |         |
| Head <b>south</b> on <b>N Main St</b> towar       | rd <b>Co Rd 616</b>                | 3.3 km  |
| Turn left onto Main St                            |                                    | 22 m    |
| 6                                                 | (33.1832229, -96.37312939999998)   |         |
| Head east on TX-78 Business/                      | /N Main St toward FM2194           | 1.7 km  |
| 7                                                 | (33.174841, -96.35969569999997)    |         |
| Head north on TX-78 Business                      | s/N Main St toward Wright St       | 39 m    |
| Turn right onto FM2194                            |                                    | 10.1 km |
| 8                                                 | (33.2161749, -96.2871351)          |         |
| Head <b>northeast</b> on <b>FM2194</b> to         | ward <b>FM 36 S</b>                | 5.6 km  |
| Turn left onto Farm to Market                     | Rd 2194/FM903                      | 0.6 km  |
|                                                   |                                    | 0.0     |

| Turn right onto FM2194                     |                                                     | 7.21           |
|--------------------------------------------|-----------------------------------------------------|----------------|
| Turn right onto US-69 S                    |                                                     | 7.2 km<br>48 m |
| 9                                          | (33.2164883, -96.15520670000001)                    | 40 III         |
| Head <b>northwest</b> on <b>US-69 N</b> to | oward <b>FM2194</b>                                 |                |
| 10                                         | (33.2910702, -96.19118960000003)                    | 9.0 km         |
| Head <b>north</b> on <b>US-69 N</b> toward |                                                     |                |
|                                            | 111272                                              | 51 m           |
| Turn right onto FM272                      |                                                     | 9.8 km         |
| Turn right onto FM816                      |                                                     | 35 m           |
| Ф                                          | (33.36527, -96.15713149999999)                      |                |
| Head west on FM816 toward F                | M272                                                | 35 m           |
| Turn <b>right</b> at the 1st cross stree   | Turn right at the 1st cross street to stay on FM816 |                |
| Continue onto S Farm to Marke              | et Rd 816                                           | 0.6 km         |
| Continue onto S Bois D Arc St              |                                                     | 0.4 km         |
| 12                                         | (33.4308089, -96.1636684)                           | 0.4 KIII       |
| Head northwest on S Bois D A               | arc St toward SE Front St                           |                |
| Continue straight onto <b>SE Front</b>     | : St                                                | 25 m           |
| Turn right onto S Main St                  |                                                     | 0.2 km         |
| Turn <b>left</b> at the 1st cross street   | onto TV-11 W                                        | 26 m           |
| Turn left onto TX-121 BUS S                | onto IX-II W                                        | 10.8 km        |
| Destination will be on the right           |                                                     | 25 m           |
| 13                                         | (33.4838369, -96.2537471)                           | 25 111         |
| Head south on TX-121 BUS S                 | toward <b>W S St</b>                                |                |
| Turn left onto FM896                       |                                                     | 0.1 km         |
|                                            |                                                     | 10.5 km        |
| Destination will be on the right           |                                                     |                |
| Destination will be on the right           | (33.3924631, -96.25028580000003)                    |                |
| _                                          |                                                     | 0.3 km         |
| 14                                         | US-69 S                                             |                |