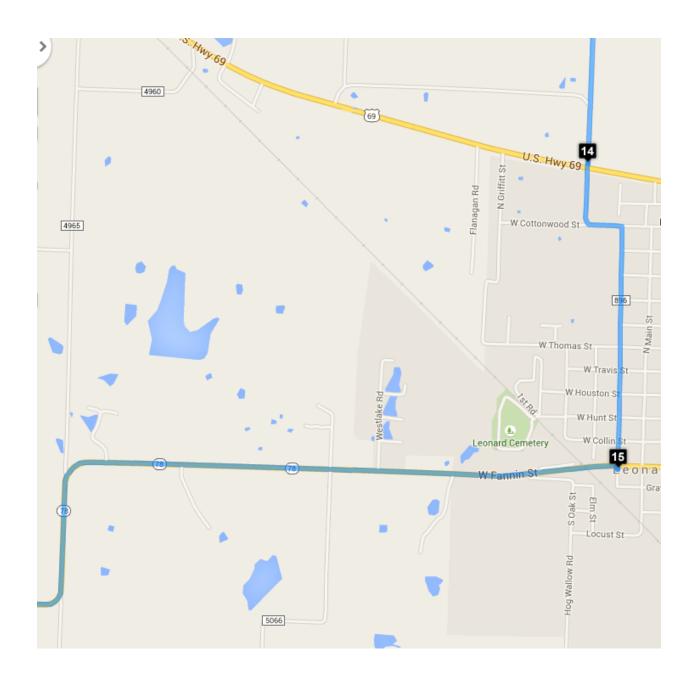

| Continue onto <b>E Ida Rd</b>              |                                                                        | 2.2 km  |  |
|--------------------------------------------|------------------------------------------------------------------------|---------|--|
| Turn left onto S 1st St                    |                                                                        | 1.2 km  |  |
| Turn left onto TX-11 W/S De                | wey Ave                                                                | 1.0 km  |  |
| 10                                         | (33.6171963, -96.58199059999998)                                       |         |  |
| Head <b>north</b> on <b>S Dewey Ave</b>    | Head north on S Dewey Ave toward E Ida Rd                              |         |  |
| Turn left onto E Ida Rd                    |                                                                        | 0.6 km  |  |
| Turn left onto S 1st St                    |                                                                        | 1.2 km  |  |
| Turn right onto TX-11 E                    |                                                                        | 14.0 km |  |
| Turn right onto Britton St                 |                                                                        | 8 m     |  |
| 4                                          | (33.520998, -96.48439210000004)                                        | O III   |  |
| Head <b>south</b> on <b>Britton St</b> tow | ard <b>W Garner St</b>                                                 | 0.1 km  |  |
| Turn <b>right</b> at the 2nd cross str     | Turn <b>right</b> at the 2nd cross street onto <b>W King St</b>        |         |  |
| Slight left onto Luby Dr                   |                                                                        | 68 m    |  |
| Turn left onto Farm to Marke               | t Rd 2729 S                                                            | 18 m    |  |
| 12                                         | (33.5193729, -96.48664439999999)                                       | 10 111  |  |
|                                            | to Market Rd 2729 S toward Ball St                                     |         |  |
| Continue to follow FM2729                  |                                                                        | 9.7 km  |  |
| Turn left onto FM 121 E                    |                                                                        | 5 m     |  |
| 13                                         | (33.4387413, -96.48382759999998)                                       |         |  |
| Head west on FM 121 W towa                 | ard <b>FM2729</b>                                                      | 9.2 km  |  |
| Continue onto W Jefferson St               |                                                                        | 5 m     |  |
| 4                                          | (33.4216069, -96.57732479999999)                                       |         |  |
| Head east on W Jefferson St                | toward <b>N Waco St</b>                                                | 5 m     |  |
| Turn <b>right</b> at the 1st cross stre    | Turn <b>right</b> at the 1st cross street onto <b>TX-5 S/S Waco St</b> |         |  |
| 15                                         | (33.4091826, -96.56954760000002)                                       | 1.6 km  |  |
| Head <b>southeast</b> on <b>TX-5 S</b> to  |                                                                        |         |  |
| Turn right onto Newport Dr                 |                                                                        | 0.2 km  |  |
| Turn right onto Newport Dr                 |                                                                        | 0.2 km  |  |