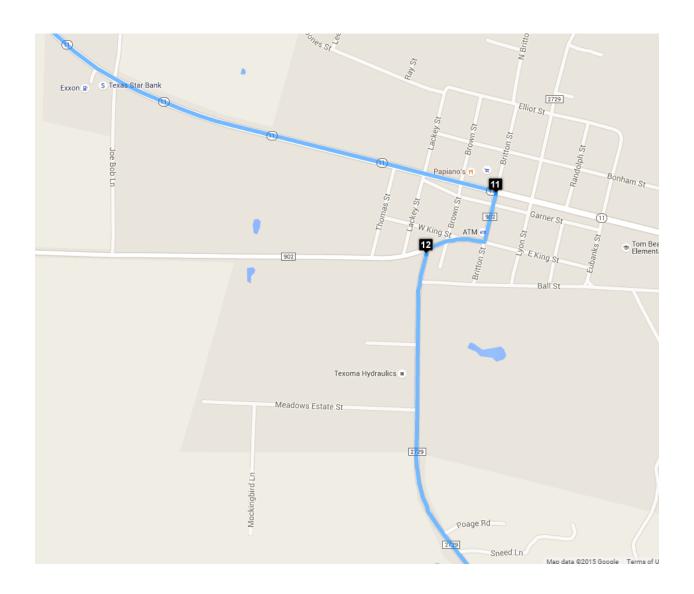

| Continue onto <b>E Ida Rd</b>              |                                                                        | 2.2 km  |  |
|--------------------------------------------|------------------------------------------------------------------------|---------|--|
| Turn left onto S 1st St                    |                                                                        | 1.2 km  |  |
| Turn left onto TX-11 W/S De                | wey Ave                                                                | 1.0 km  |  |
| 10                                         | (33.6171963, -96.58199059999998)                                       |         |  |
| Head <b>north</b> on <b>S Dewey Ave</b>    | Head north on S Dewey Ave toward E Ida Rd                              |         |  |
| Turn left onto E Ida Rd                    |                                                                        | 0.6 km  |  |
| Turn left onto S 1st St                    |                                                                        | 1.2 km  |  |
| Turn right onto TX-11 E                    |                                                                        | 14.0 km |  |
| Turn right onto Britton St                 |                                                                        | 8 m     |  |
| 4                                          | (33.520998, -96.48439210000004)                                        | O III   |  |
| Head <b>south</b> on <b>Britton St</b> tow | ard <b>W Garner St</b>                                                 | 0.1 km  |  |
| Turn <b>right</b> at the 2nd cross str     | Turn <b>right</b> at the 2nd cross street onto <b>W King St</b>        |         |  |
| Slight left onto Luby Dr                   |                                                                        | 68 m    |  |
| Turn left onto Farm to Marke               | t Rd 2729 S                                                            | 18 m    |  |
| 12                                         | (33.5193729, -96.48664439999999)                                       | 10 111  |  |
|                                            | to Market Rd 2729 S toward Ball St                                     |         |  |
| Continue to follow FM2729                  |                                                                        | 9.7 km  |  |
| Turn left onto FM 121 E                    |                                                                        | 5 m     |  |
| 13                                         | (33.4387413, -96.48382759999998)                                       |         |  |
| Head west on FM 121 W towa                 | ard <b>FM2729</b>                                                      | 9.2 km  |  |
| Continue onto W Jefferson St               |                                                                        | 5 m     |  |
| 4                                          | (33.4216069, -96.57732479999999)                                       |         |  |
| Head east on W Jefferson St                | toward <b>N Waco St</b>                                                | 5 m     |  |
| Turn <b>right</b> at the 1st cross stre    | Turn <b>right</b> at the 1st cross street onto <b>TX-5 S/S Waco St</b> |         |  |
| 15                                         | (33.4091826, -96.56954760000002)                                       | 1.6 km  |  |
| Head <b>southeast</b> on <b>TX-5 S</b> to  |                                                                        |         |  |
| Turn right onto Newport Dr                 |                                                                        | 0.2 km  |  |
| Turn right onto Newport Dr                 |                                                                        | 0.2 km  |  |