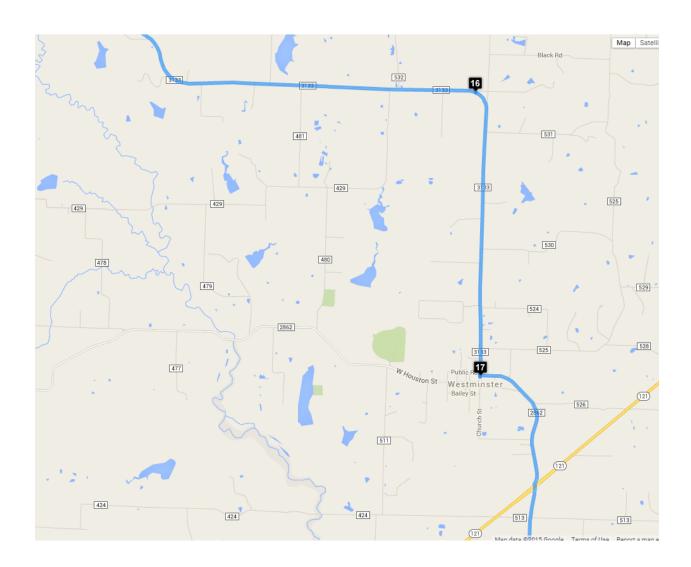

| Turn right onto San Carlos Dr                 |                                  | 0.2 km    |
|-----------------------------------------------|----------------------------------|-----------|
| Turn right onto Village Pkwy                  |                                  | 0.2 km    |
| Continue onto FM3133                          |                                  | 10.5 km   |
| 16                                            | (33.395649, -96.46188419999999)  | 10.5 KIII |
| Head <b>southeast</b> on <b>FM3133</b> toward | ard <b>Co Rd 533</b>             | 3.6 km    |
| Continue onto <b>Lundys Ln</b>                |                                  | 10 m      |
| T                                             | (33.3634736, -96.46122839999998) |           |
| Head <b>north</b> on <b>Lundys Ln</b> toward  | E Houston St                     | 10 m      |
| Turn right onto E Houston St                  |                                  | 7.7 km    |
| 18                                            | (33.2990243, -96.45613779999996) |           |
| Head west on FM545 W toward C                 | Co Rd 475                        | 7.1 km    |
| 19                                            | (33.2905377, -96.52692739999998) |           |
| Head <b>southwest</b> on <b>FM545 W</b> to    | ward Co Rd 415                   | 2.5 km    |
| Turn left onto FM2933                         |                                  | 13 m      |
| 20                                            | (33.2831137, -96.54653059999998) |           |
| Head south on FM2933 toward B                 | ryant St                         | 8.2 km    |
| 21                                            | (33.2263919, -96.58234909999999) |           |
| Head southwest on FM2933 toward Co Rd 331     |                                  | 2.9 km    |
| Turn right onto New Hope Rd W                 |                                  | 12 m      |
| 22                                            | (33.2076687, -96.57402869999999) |           |
| Head southwest on New Hope R                  | d W toward Oak Creek Dr          | 1.1 km    |
| Turn right onto E University Dr               |                                  | 1.9 km    |
| Turn left onto Airport Dr                     |                                  | 0.2 km    |
| Make a <b>U-turn</b>                          |                                  | 0.2 km    |
| Turn right onto E University Dr               |                                  | 1.9 km    |
| 23                                            | (33.1991131, -96.57914060000002) | 2.5 ((1)  |