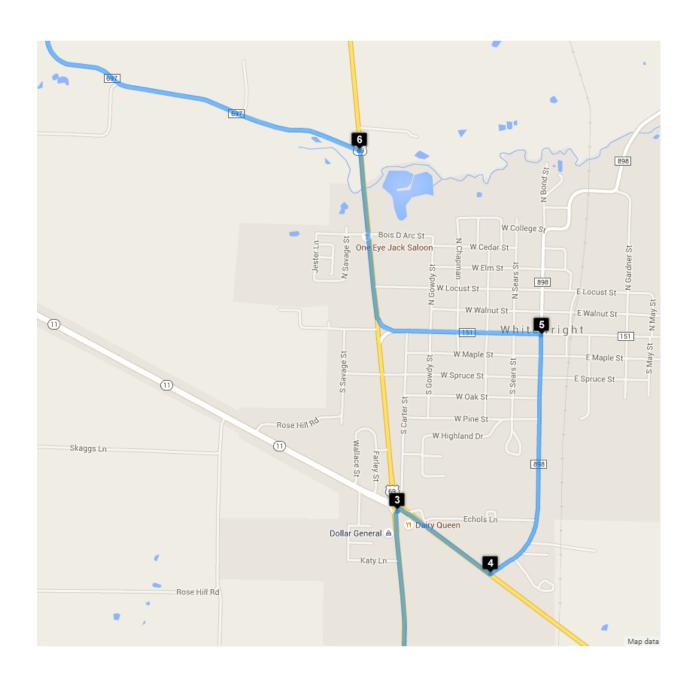

# Turn-by-Turn

| Tarri by Tarri                                    |                                    |         |
|---------------------------------------------------|------------------------------------|---------|
| ū                                                 | (33.2040652, -96.59747449999998)   |         |
| Head <b>east</b> on <b>E University Dr</b> t      | 5.5 km                             |         |
| Continue onto W Princeton Dr                      |                                    | 0.5 km  |
| 2                                                 | (33.1850575, -96.53742940000001)   |         |
| Head northeast on Monte Carl                      | Head northeast on Monte Carlo Blvd |         |
| Continue onto Co Rd 407                           |                                    | 0.2 km  |
| Continue onto Co Rd 461                           |                                    | 0.9 km  |
| Continue onto FM1377                              |                                    | 3.9 km  |
| 3                                                 | (33.1940355, -96.45268220000003)   |         |
| Head <b>north</b> on <b>FM1377</b> toward         | Co Rd 497                          | 1.3 km  |
| Turn right onto FM2756                            |                                    | 15 m    |
| 4                                                 | (33.2053862, -96.45017539999998)   |         |
| Head <b>east</b> on <b>FM2756</b> toward <b>F</b> | Pvt Rd 5086                        | 7.9 km  |
| Turn <b>right</b> onto <b>N Main St</b>           |                                    | 8 m     |
| 6                                                 | (33.2129128, -96.37331159999997)   |         |
| Head <b>south</b> on <b>N Main St</b> towar       | rd <b>Co Rd 616</b>                | 3.3 km  |
| Turn left onto Main St                            |                                    | 22 m    |
| 6                                                 | (33.1832229, -96.37312939999998)   |         |
| Head east on TX-78 Business/                      | /N Main St toward FM2194           | 1.7 km  |
| 7                                                 | (33.174841, -96.35969569999997)    |         |
| Head north on TX-78 Business                      | s/N Main St toward Wright St       | 39 m    |
| Turn right onto FM2194                            |                                    | 10.1 km |
| 8                                                 | (33.2161749, -96.2871351)          |         |
| Head <b>northeast</b> on <b>FM2194</b> to         | ward <b>FM 36 S</b>                | 5.6 km  |
| Turn left onto Farm to Market                     | Rd 2194/FM903                      | 0.6 km  |
|                                                   |                                    | 0.0     |

| Turn right onto FM2194                     |                                                     | 7.21           |
|--------------------------------------------|-----------------------------------------------------|----------------|
| Turn right onto US-69 S                    |                                                     | 7.2 km<br>48 m |
| 9                                          | (33.2164883, -96.15520670000001)                    | 40 III         |
| Head <b>northwest</b> on <b>US-69 N</b> to | oward <b>FM2194</b>                                 |                |
| 10                                         | (33.2910702, -96.19118960000003)                    | 9.0 km         |
| Head <b>north</b> on <b>US-69 N</b> toward |                                                     |                |
|                                            | 111272                                              | 51 m           |
| Turn right onto FM272                      |                                                     | 9.8 km         |
| Turn right onto FM816                      |                                                     | 35 m           |
| Ф                                          | (33.36527, -96.15713149999999)                      |                |
| Head west on FM816 toward F                | M272                                                | 35 m           |
| Turn <b>right</b> at the 1st cross stree   | Turn right at the 1st cross street to stay on FM816 |                |
| Continue onto S Farm to Marke              | et Rd 816                                           | 0.6 km         |
| Continue onto S Bois D Arc St              |                                                     | 0.4 km         |
| 12                                         | (33.4308089, -96.1636684)                           | 0.4 KIII       |
| Head northwest on S Bois D A               | arc St toward SE Front St                           |                |
| Continue straight onto <b>SE Front</b>     | : St                                                | 25 m           |
| Turn right onto S Main St                  |                                                     | 0.2 km         |
| Turn <b>left</b> at the 1st cross street   | onto TV-11 W                                        | 26 m           |
| Turn left onto TX-121 BUS S                | onto IX-II W                                        | 10.8 km        |
| Destination will be on the right           |                                                     | 25 m           |
| 13                                         | (33.4838369, -96.2537471)                           | 25 111         |
| Head south on TX-121 BUS S                 | toward <b>W S St</b>                                |                |
| Turn left onto FM896                       |                                                     | 0.1 km         |
|                                            |                                                     | 10.5 km        |
| Destination will be on the right           |                                                     |                |
| Destination will be on the right           | (33.3924631, -96.25028580000003)                    |                |
| _                                          |                                                     | 0.3 km         |
| 14                                         | US-69 S                                             |                |