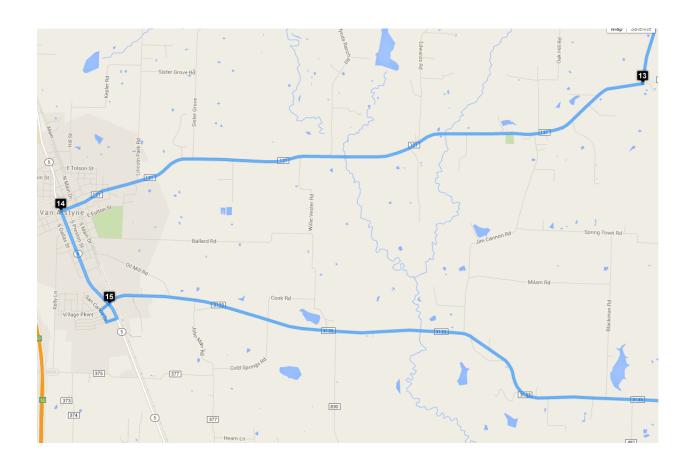

| Turn right onto San Carlos Dr                 |                                  | 0.2 km    |
|-----------------------------------------------|----------------------------------|-----------|
| Turn right onto Village Pkwy                  |                                  | 0.2 km    |
| Continue onto FM3133                          |                                  | 10.5 km   |
| 16                                            | (33.395649, -96.46188419999999)  | 10.5 KIII |
| Head <b>southeast</b> on <b>FM3133</b> toward | ard <b>Co Rd 533</b>             | 3.6 km    |
| Continue onto <b>Lundys Ln</b>                |                                  | 10 m      |
| T                                             | (33.3634736, -96.46122839999998) |           |
| Head <b>north</b> on <b>Lundys Ln</b> toward  | E Houston St                     | 10 m      |
| Turn right onto E Houston St                  |                                  | 7.7 km    |
| 18                                            | (33.2990243, -96.45613779999996) |           |
| Head west on FM545 W toward C                 | Co Rd 475                        | 7.1 km    |
| 19                                            | (33.2905377, -96.52692739999998) |           |
| Head <b>southwest</b> on <b>FM545 W</b> to    | ward Co Rd 415                   | 2.5 km    |
| Turn left onto FM2933                         |                                  | 13 m      |
| 20                                            | (33.2831137, -96.54653059999998) |           |
| Head south on FM2933 toward B                 | ryant St                         | 8.2 km    |
| 21                                            | (33.2263919, -96.58234909999999) |           |
| Head southwest on FM2933 toward Co Rd 331     |                                  | 2.9 km    |
| Turn right onto New Hope Rd W                 |                                  | 12 m      |
| 22                                            | (33.2076687, -96.57402869999999) |           |
| Head southwest on New Hope R                  | d W toward Oak Creek Dr          | 1.1 km    |
| Turn right onto E University Dr               |                                  | 1.9 km    |
| Turn left onto Airport Dr                     |                                  | 0.2 km    |
| Make a <b>U-turn</b>                          |                                  | 0.2 km    |
| Turn right onto E University Dr               |                                  | 1.9 km    |
| 23                                            | (33.1991131, -96.57914060000002) | 2.5 ((1)  |

# Head east on E University Dr toward New Hope Rd W Make a U-turn at New Hope Rd W 2.0 km Turn left onto Airport Dr 0.2 km Make a U-turn (33.2036617, -96.5989558)