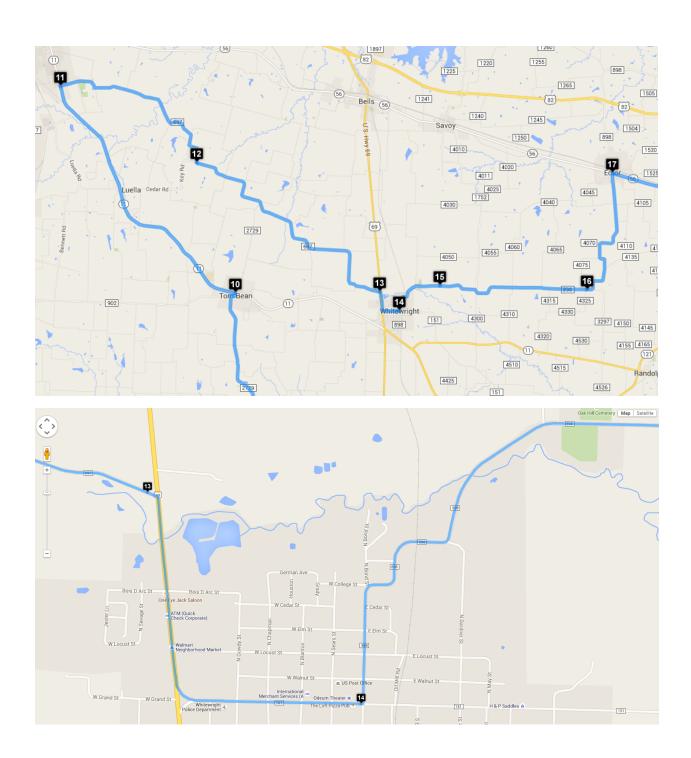

| Head north on FM2729 toward Dane Rd                                                                                                                                                                                                               | 9.8 km                                               |
|---------------------------------------------------------------------------------------------------------------------------------------------------------------------------------------------------------------------------------------------------|------------------------------------------------------|
| Turn right onto Luby Dr                                                                                                                                                                                                                           |                                                      |
| Luby Dr turns slightly right and becomes W King St                                                                                                                                                                                                | 63 m                                                 |
| Turn left onto Britton St                                                                                                                                                                                                                         | 0.1 km                                               |
| Turn <b>right</b> at the 2nd cross street onto <b>TX-11 E</b>                                                                                                                                                                                     | 0.2 km                                               |
| Turn Fight at the 2nd cross street onto TX II E                                                                                                                                                                                                   | 9 m                                                  |
| 10 (33.5210479, -96.48428100000001)                                                                                                                                                                                                               |                                                      |
| Head west on TX-11 W toward Britton St                                                                                                                                                                                                            | 15.0 km                                              |
| (33.6172732, -96.58201109999999)                                                                                                                                                                                                                  | 13.0 KIII                                            |
| Head north on S Dewey Ave toward E Ida Rd                                                                                                                                                                                                         | 19 m                                                 |
| Turn right onto E Ida Rd                                                                                                                                                                                                                          |                                                      |
| Continue onto <b>FM697</b>                                                                                                                                                                                                                        | 1.6 km                                               |
| _                                                                                                                                                                                                                                                 | 8.4 km                                               |
| (33.5817044, -96.50569819999998)                                                                                                                                                                                                                  |                                                      |
|                                                                                                                                                                                                                                                   |                                                      |
| Head southeast on FM697 toward Edwards Rd                                                                                                                                                                                                         | 13.7 km                                              |
| Head <b>southeast</b> on <b>FM697</b> toward <b>Edwards Rd</b> (33.5215371, -96.40334710000002)                                                                                                                                                   | 13.7 km                                              |
|                                                                                                                                                                                                                                                   |                                                      |
| <b>13</b> (33.5215371, -96.40334710000002)                                                                                                                                                                                                        | 53 m                                                 |
| 13 (33.5215371, -96.40334710000002)  Head east on FM697 toward US-69 S                                                                                                                                                                            |                                                      |
| 13 (33.5215371, -96.40334710000002)  Head east on FM697 toward US-69 S  Turn right onto US-69 S  Slight left toward W Grand St                                                                                                                    | 53 m                                                 |
| 13 (33.5215371, -96.40334710000002)  Head east on FM697 toward US-69 S  Turn right onto US-69 S                                                                                                                                                   | 53 m<br>0.9 km                                       |
| 13 (33.5215371, -96.40334710000002)  Head east on FM697 toward US-69 S  Turn right onto US-69 S  Slight left toward W Grand St                                                                                                                    | 53 m<br>0.9 km<br>0.1 km                             |
| 13 (33.5215371, -96.40334710000002)  Head east on FM697 toward US-69 S  Turn right onto US-69 S  Slight left toward W Grand St  Continue onto W Grand St                                                                                          | 53 m<br>0.9 km<br>0.1 km<br>0.8 km                   |
| 13 (33.5215371, -96.40334710000002)  Head east on FM697 toward US-69 S  Turn right onto US-69 S  Slight left toward W Grand St  Continue onto W Grand St  (33.5126786, -96.39262500000001)                                                        | 53 m<br>0.9 km<br>0.1 km<br>0.8 km                   |
| 13 (33.5215371, -96.40334710000002)  Head east on FM697 toward US-69 S  Turn right onto US-69 S  Slight left toward W Grand St  Continue onto W Grand St  (33.5126786, -96.39262500000001)  Head east on W Grand St toward S Bond St              | 53 m<br>0.9 km<br>0.1 km<br>0.8 km<br>10 m<br>0.5 km |
| Head east on FM697 toward US-69 S  Turn right onto US-69 S  Slight left toward W Grand St  Continue onto W Grand St  (33.5126786, -96.39262500000001)  Head east on W Grand St toward S Bond St  Turn left at the 1st cross street onto N Bond St | 53 m<br>0.9 km<br>0.1 km<br>0.8 km                   |

|    | Continue onto <b>E Hackberry</b>                                                                        | 0.2 km   |
|----|---------------------------------------------------------------------------------------------------------|----------|
|    | E Hackberry turns slightly left and becomes FM898 E/Oak Hill Rd Continue to follow FM898 E              | U.Z KIII |
|    |                                                                                                         | 2.0 km   |
| Ę  | (33.5245787, -96.3697439)                                                                               |          |
|    | Head east on FM898 E toward FM1752 N                                                                    | 8.0 km   |
| Ę  | (33.5226482, -96.28752480000003)                                                                        |          |
|    | Head east on FM898 E toward FM3297                                                                      | 7.6 km   |
| Ų  | (33.57701309999999, -96.2732881)                                                                        |          |
|    | Head north on S Main St toward Sam Rayburn Dr                                                           | 8 m      |
|    | Turn <b>right</b> at the 1st cross street onto <b>TX-56 E/Sam Rayburn Dr</b> Continue to follow TX-56 E |          |
|    |                                                                                                         | 7.1 km   |
|    | Slight left onto W Sam Rayburn Dr                                                                       | 1.0 km   |
|    | Continue straight to stay on <b>W Sam Rayburn Dr</b>                                                    | 1.2 km   |
|    | Turn left onto N Main St                                                                                | 1.2 KIII |
|    |                                                                                                         | 0.1 km   |
|    | Turn <b>right</b> at the 1st cross street onto <b>E 5th St</b> Destination will be on the left          |          |
|    | Describer will be on the left                                                                           | 50 m     |
| 18 | 119 E 5th St Bonham, TX 75418                                                                           |          |