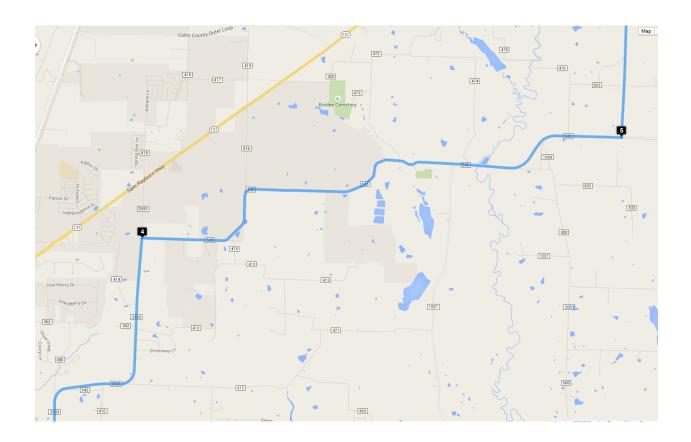

| Turr-by-rurr                                               |                                                            |         |
|------------------------------------------------------------|------------------------------------------------------------|---------|
| ū                                                          | (33.2040652, -96.59747449999998)                           |         |
| Head <b>east</b> on <b>E Uni</b>                           | iversity Dr toward Greenville Rd                           | 1.8 km  |
| 12                                                         | (33.1990037, -96.57872900000001)                           |         |
| Head <b>northeast</b> on                                   | New Hope Rd W toward E University Dr                       | 1.1 km  |
| <b>B</b>                                                   | (33.2077566, -96.5739484)                                  |         |
| Head <b>northwest</b> or                                   | FM2933                                                     | 11 1 1  |
| 4                                                          | (33.2831851, -96.54652529999998)                           | 11.1 km |
| Head <b>north</b> on <b>FM2</b>                            | 2933 toward E Melissa Rd                                   | Γ       |
| Turn <b>right</b> at the 1s<br>Continue to follow F        | st cross street onto <b>FM545 E/E Melissa Rd</b><br>M545 E | 5 m     |
| Turn <b>left</b> onto <b>E Ho</b>                          | uston St                                                   | 9.6 km  |
| Talli left office 2 110                                    |                                                            | 6 m     |
| 5                                                          | (33.2990774, -96.45613600000001)                           |         |
| Head <b>north</b> on <b>E</b> Ho                           | ouston St toward Co Rd 503                                 | 7.6 km  |
| 6 (33                                                      | 3.36356440000001, -96.46111839999998)                      |         |
| Head west on E Ho                                          | uston St toward Lundys Ln                                  | 10 m    |
| Turn <b>right</b> onto <b>FM</b> :<br>Continue to follow F | · · · · · · · · · · · · · · · · · · ·                      |         |
| 7                                                          | (33.4052554, -96.51258139999999)                           | 8.8 km  |
| Head <b>north</b> on <b>Jim</b>                            | Cannon Rd toward Duggar Ln                                 |         |
|                                                            | (00.404000.00.5040400)                                     | 3.5 km  |
| B<br>Hood month on Time                                    | (33.431996, -96.5012496)  Cannon Rd toward FM 121 E        |         |
|                                                            |                                                            | 2 m     |
| Turn <b>right</b> onto <b>FM</b>                           | 121 E                                                      | 1.8 km  |
| 9                                                          | (33.4387345, -96.483879)                                   |         |

| Head north on FM2729 toward Dane Rd                                                                                                                                                                                                               | 9.8 km                                               |
|---------------------------------------------------------------------------------------------------------------------------------------------------------------------------------------------------------------------------------------------------|------------------------------------------------------|
| Turn right onto Luby Dr                                                                                                                                                                                                                           |                                                      |
| Luby Dr turns slightly right and becomes W King St                                                                                                                                                                                                | 63 m                                                 |
| Turn left onto Britton St                                                                                                                                                                                                                         | 0.1 km                                               |
| Turn <b>right</b> at the 2nd cross street onto <b>TX-11 E</b>                                                                                                                                                                                     | 0.2 km                                               |
| Turn Fight at the 2nd cross street onto TX II E                                                                                                                                                                                                   | 9 m                                                  |
| 10 (33.5210479, -96.48428100000001)                                                                                                                                                                                                               |                                                      |
| Head west on TX-11 W toward Britton St                                                                                                                                                                                                            | 15.0 km                                              |
| (33.6172732, -96.58201109999999)                                                                                                                                                                                                                  | 13.0 KIII                                            |
| Head north on S Dewey Ave toward E Ida Rd                                                                                                                                                                                                         | 19 m                                                 |
| Turn right onto E Ida Rd                                                                                                                                                                                                                          |                                                      |
| Continue onto <b>FM697</b>                                                                                                                                                                                                                        | 1.6 km                                               |
| _                                                                                                                                                                                                                                                 | 8.4 km                                               |
| (33.5817044, -96.50569819999998)                                                                                                                                                                                                                  |                                                      |
|                                                                                                                                                                                                                                                   |                                                      |
| Head southeast on FM697 toward Edwards Rd                                                                                                                                                                                                         | 13.7 km                                              |
| Head <b>southeast</b> on <b>FM697</b> toward <b>Edwards Rd</b> (33.5215371, -96.40334710000002)                                                                                                                                                   | 13.7 km                                              |
|                                                                                                                                                                                                                                                   |                                                      |
| <b>13</b> (33.5215371, -96.40334710000002)                                                                                                                                                                                                        | 53 m                                                 |
| 13 (33.5215371, -96.40334710000002)  Head east on FM697 toward US-69 S                                                                                                                                                                            |                                                      |
| 13 (33.5215371, -96.40334710000002)  Head east on FM697 toward US-69 S  Turn right onto US-69 S  Slight left toward W Grand St                                                                                                                    | 53 m                                                 |
| 13 (33.5215371, -96.40334710000002)  Head east on FM697 toward US-69 S  Turn right onto US-69 S                                                                                                                                                   | 53 m<br>0.9 km                                       |
| 13 (33.5215371, -96.40334710000002)  Head east on FM697 toward US-69 S  Turn right onto US-69 S  Slight left toward W Grand St                                                                                                                    | 53 m<br>0.9 km<br>0.1 km                             |
| 13 (33.5215371, -96.40334710000002)  Head east on FM697 toward US-69 S  Turn right onto US-69 S  Slight left toward W Grand St  Continue onto W Grand St                                                                                          | 53 m<br>0.9 km<br>0.1 km<br>0.8 km                   |
| 13 (33.5215371, -96.40334710000002)  Head east on FM697 toward US-69 S  Turn right onto US-69 S  Slight left toward W Grand St  Continue onto W Grand St  (33.5126786, -96.39262500000001)                                                        | 53 m<br>0.9 km<br>0.1 km<br>0.8 km                   |
| 13 (33.5215371, -96.40334710000002)  Head east on FM697 toward US-69 S  Turn right onto US-69 S  Slight left toward W Grand St  Continue onto W Grand St  (33.5126786, -96.39262500000001)  Head east on W Grand St toward S Bond St              | 53 m<br>0.9 km<br>0.1 km<br>0.8 km<br>10 m<br>0.5 km |
| Head east on FM697 toward US-69 S  Turn right onto US-69 S  Slight left toward W Grand St  Continue onto W Grand St  (33.5126786, -96.39262500000001)  Head east on W Grand St toward S Bond St  Turn left at the 1st cross street onto N Bond St | 53 m<br>0.9 km<br>0.1 km<br>0.8 km                   |