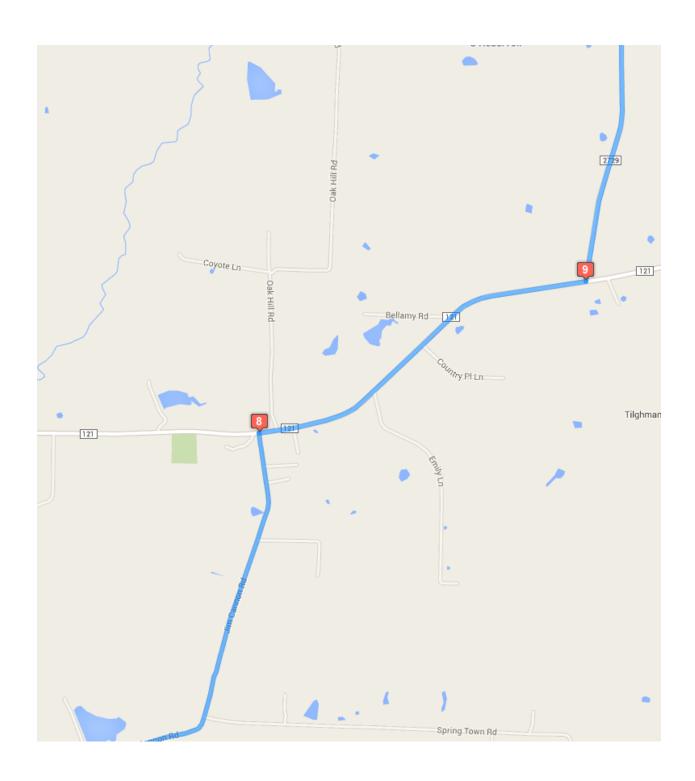

| Turr-by-rurr                                               |                                                            |         |
|------------------------------------------------------------|------------------------------------------------------------|---------|
| ū                                                          | (33.2040652, -96.59747449999998)                           |         |
| Head <b>east</b> on <b>E Uni</b>                           | iversity Dr toward Greenville Rd                           | 1.8 km  |
| 12                                                         | (33.1990037, -96.57872900000001)                           |         |
| Head <b>northeast</b> on                                   | New Hope Rd W toward E University Dr                       | 1.1 km  |
| <b>B</b>                                                   | (33.2077566, -96.5739484)                                  |         |
| Head <b>northwest</b> or                                   | FM2933                                                     | 11 1 1  |
| 4                                                          | (33.2831851, -96.54652529999998)                           | 11.1 km |
| Head <b>north</b> on <b>FM2</b>                            | 2933 toward E Melissa Rd                                   | Γ       |
| Turn <b>right</b> at the 1s<br>Continue to follow F        | st cross street onto <b>FM545 E/E Melissa Rd</b><br>M545 E | 5 m     |
| Turn <b>left</b> onto <b>E Ho</b>                          | uston St                                                   | 9.6 km  |
| Talli left office 2 110                                    |                                                            | 6 m     |
| 5                                                          | (33.2990774, -96.45613600000001)                           |         |
| Head <b>north</b> on <b>E</b> Ho                           | ouston St toward Co Rd 503                                 | 7.6 km  |
| 6 (33                                                      | 3.36356440000001, -96.46111839999998)                      |         |
| Head west on E Ho                                          | uston St toward Lundys Ln                                  | 10 m    |
| Turn <b>right</b> onto <b>FM</b> :<br>Continue to follow F | · · · · · · · · · · · · · · · · · · ·                      |         |
| 7                                                          | (33.4052554, -96.51258139999999)                           | 8.8 km  |
| Head <b>north</b> on <b>Jim</b>                            | Cannon Rd toward Duggar Ln                                 |         |
|                                                            | (00.404000.00.5040400)                                     | 3.5 km  |
| B<br>Hood month on Time                                    | (33.431996, -96.5012496)  Cannon Rd toward FM 121 E        |         |
|                                                            |                                                            | 2 m     |
| Turn <b>right</b> onto <b>FM</b>                           | 121 E                                                      | 1.8 km  |
| 9                                                          | (33.4387345, -96.483879)                                   |         |