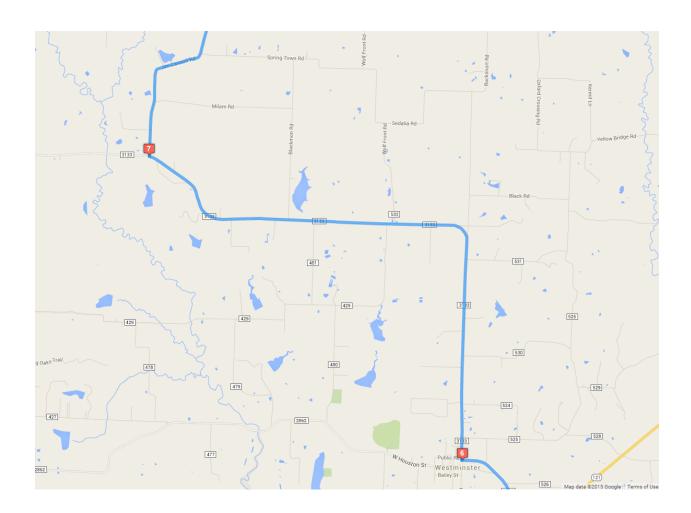

| Turr-by-rurr                                               |                                                            |         |
|------------------------------------------------------------|------------------------------------------------------------|---------|
| ū                                                          | (33.2040652, -96.59747449999998)                           |         |
| Head <b>east</b> on <b>E Uni</b>                           | iversity Dr toward Greenville Rd                           | 1.8 km  |
| 12                                                         | (33.1990037, -96.57872900000001)                           |         |
| Head <b>northeast</b> on                                   | New Hope Rd W toward E University Dr                       | 1.1 km  |
| <b>B</b>                                                   | (33.2077566, -96.5739484)                                  |         |
| Head <b>northwest</b> or                                   | FM2933                                                     | 11 1 1  |
| 4                                                          | (33.2831851, -96.54652529999998)                           | 11.1 km |
| Head <b>north</b> on <b>FM2</b>                            | 2933 toward E Melissa Rd                                   | Γ       |
| Turn <b>right</b> at the 1s<br>Continue to follow F        | st cross street onto <b>FM545 E/E Melissa Rd</b><br>M545 E | 5 m     |
| Turn <b>left</b> onto <b>E Ho</b>                          | uston St                                                   | 9.6 km  |
| Talli left office 2 110                                    |                                                            | 6 m     |
| 5                                                          | (33.2990774, -96.45613600000001)                           |         |
| Head <b>north</b> on <b>E</b> Ho                           | ouston St toward Co Rd 503                                 | 7.6 km  |
| 6 (33                                                      | 3.36356440000001, -96.46111839999998)                      |         |
| Head west on E Ho                                          | uston St toward Lundys Ln                                  | 10 m    |
| Turn <b>right</b> onto <b>FM</b> :<br>Continue to follow F | · · · · · · · · · · · · · · · · · · ·                      |         |
| 7                                                          | (33.4052554, -96.51258139999999)                           | 8.8 km  |
| Head <b>north</b> on <b>Jim</b>                            | Cannon Rd toward Duggar Ln                                 |         |
|                                                            | (00.404000.00.5040400)                                     | 3.5 km  |
| B<br>Hood month on Time                                    | (33.431996, -96.5012496)  Cannon Rd toward FM 121 E        |         |
|                                                            |                                                            | 2 m     |
| Turn <b>right</b> onto <b>FM</b>                           | 121 E                                                      | 1.8 km  |
| 9                                                          | (33.4387345, -96.483879)                                   |         |