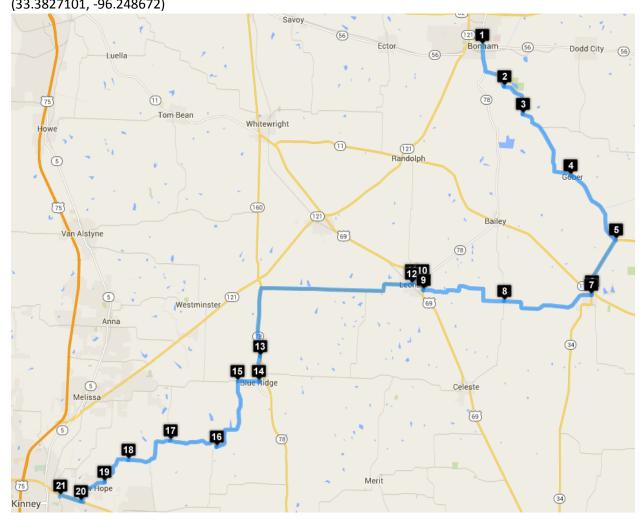

### **Whitewright Routes 2015**

Tool used to generate map: <a href="http://www.gebweb.net/optimap/">http://www.gebweb.net/optimap/</a>

### McKinney to Whitewright, TX

Start: 6/20/2015 9:00a at RaceTrac (1004 E University Dr McKinney, TX)

Trip duration: 1 hrs 50 min (it will take about an hour and twenty minutes to reach here)

Trip length: 124 km (77.2 miles)

End: The Breakfast Stop (119 E 5th St Bonham, TX 75418 (903) 583-2618)

#### Route Points:

(33.2040652, -96.59747449999998) (33.1990037, -96.57872900000001) (33.2077566, -96.5739484) (33.2831851, -96.54652529999998) (33.2990774, -96.45613600000001) (33.36356440000001, -96.46111839999998) (33.4052554, -96.51258139999999) (33.431996, -96.5012496) (33.4387345, -96.483879) (33.5210479, -96.48428100000001) (33.6172732, -96.58201109999999) (33.5817044, -96.50569819999998) (33.5215371, -96.40334710000002) (33.5126786, -96.39262500000001) (33.5245787, -96.3697439) (33.5226482, -96.28752480000003)(33.57701309999999, -96.2732881) (33.57808139999999, -96.17869580000001)

| Turr-by-rurr                                               |                                                            |         |
|------------------------------------------------------------|------------------------------------------------------------|---------|
| ū                                                          | (33.2040652, -96.59747449999998)                           |         |
| Head <b>east</b> on <b>E Uni</b>                           | iversity Dr toward Greenville Rd                           | 1.8 km  |
| 12                                                         | (33.1990037, -96.57872900000001)                           |         |
| Head <b>northeast</b> on                                   | New Hope Rd W toward E University Dr                       | 1.1 km  |
| <b>B</b>                                                   | (33.2077566, -96.5739484)                                  |         |
| Head <b>northwest</b> or                                   | FM2933                                                     | 11 1 1  |
| 4                                                          | (33.2831851, -96.54652529999998)                           | 11.1 km |
| Head <b>north</b> on <b>FM2</b>                            | 2933 toward E Melissa Rd                                   | Γ       |
| Turn <b>right</b> at the 1s<br>Continue to follow F        | st cross street onto <b>FM545 E/E Melissa Rd</b><br>M545 E | 5 m     |
| Turn <b>left</b> onto <b>E Ho</b>                          | uston St                                                   | 9.6 km  |
| Talli left office 2 110                                    |                                                            | 6 m     |
| 5                                                          | (33.2990774, -96.45613600000001)                           |         |
| Head <b>north</b> on <b>E</b> Ho                           | ouston St toward Co Rd 503                                 | 7.6 km  |
| 6 (33                                                      | 3.36356440000001, -96.46111839999998)                      |         |
| Head west on E Ho                                          | uston St toward Lundys Ln                                  | 10 m    |
| Turn <b>right</b> onto <b>FM</b> :<br>Continue to follow F | · · · · · · · · · · · · · · · · · · ·                      |         |
| 7                                                          | (33.4052554, -96.51258139999999)                           | 8.8 km  |
| Head <b>north</b> on <b>Jim</b>                            | Cannon Rd toward Duggar Ln                                 |         |
|                                                            | (00.404000.00.5040400)                                     | 3.5 km  |
| B<br>Hood month on Time                                    | (33.431996, -96.5012496)  Cannon Rd toward FM 121 E        |         |
|                                                            |                                                            | 2 m     |
| Turn <b>right</b> onto <b>FM</b>                           | 121 E                                                      | 1.8 km  |
| 9                                                          | (33.4387345, -96.483879)                                   |         |

| Head north on FM2729 toward Dane Rd                                                                                                                                                                                                               | 9.8 km                                               |
|---------------------------------------------------------------------------------------------------------------------------------------------------------------------------------------------------------------------------------------------------|------------------------------------------------------|
| Turn right onto Luby Dr                                                                                                                                                                                                                           |                                                      |
| Luby Dr turns slightly right and becomes W King St                                                                                                                                                                                                | 63 m                                                 |
| Turn left onto Britton St                                                                                                                                                                                                                         | 0.1 km                                               |
| Turn <b>right</b> at the 2nd cross street onto <b>TX-11 E</b>                                                                                                                                                                                     | 0.2 km                                               |
| Turn Fight at the 2nd cross street onto TX II E                                                                                                                                                                                                   | 9 m                                                  |
| 10 (33.5210479, -96.48428100000001)                                                                                                                                                                                                               |                                                      |
| Head west on TX-11 W toward Britton St                                                                                                                                                                                                            | 15.0 km                                              |
| (33.6172732, -96.58201109999999)                                                                                                                                                                                                                  | 13.0 KIII                                            |
| Head north on S Dewey Ave toward E Ida Rd                                                                                                                                                                                                         | 19 m                                                 |
| Turn right onto E Ida Rd                                                                                                                                                                                                                          |                                                      |
| Continue onto <b>FM697</b>                                                                                                                                                                                                                        | 1.6 km                                               |
| _                                                                                                                                                                                                                                                 | 8.4 km                                               |
| (33.5817044, -96.50569819999998)                                                                                                                                                                                                                  |                                                      |
|                                                                                                                                                                                                                                                   |                                                      |
| Head southeast on FM697 toward Edwards Rd                                                                                                                                                                                                         | 13.7 km                                              |
| Head <b>southeast</b> on <b>FM697</b> toward <b>Edwards Rd</b> (33.5215371, -96.40334710000002)                                                                                                                                                   | 13.7 km                                              |
|                                                                                                                                                                                                                                                   |                                                      |
| <b>13</b> (33.5215371, -96.40334710000002)                                                                                                                                                                                                        | 53 m                                                 |
| 13 (33.5215371, -96.40334710000002)  Head east on FM697 toward US-69 S                                                                                                                                                                            |                                                      |
| 13 (33.5215371, -96.40334710000002)  Head east on FM697 toward US-69 S  Turn right onto US-69 S  Slight left toward W Grand St                                                                                                                    | 53 m                                                 |
| 13 (33.5215371, -96.40334710000002)  Head east on FM697 toward US-69 S  Turn right onto US-69 S                                                                                                                                                   | 53 m<br>0.9 km                                       |
| 13 (33.5215371, -96.40334710000002)  Head east on FM697 toward US-69 S  Turn right onto US-69 S  Slight left toward W Grand St                                                                                                                    | 53 m<br>0.9 km<br>0.1 km                             |
| 13 (33.5215371, -96.40334710000002)  Head east on FM697 toward US-69 S  Turn right onto US-69 S  Slight left toward W Grand St  Continue onto W Grand St                                                                                          | 53 m<br>0.9 km<br>0.1 km<br>0.8 km                   |
| 13 (33.5215371, -96.40334710000002)  Head east on FM697 toward US-69 S  Turn right onto US-69 S  Slight left toward W Grand St  Continue onto W Grand St  (33.5126786, -96.39262500000001)                                                        | 53 m<br>0.9 km<br>0.1 km<br>0.8 km                   |
| 13 (33.5215371, -96.40334710000002)  Head east on FM697 toward US-69 S  Turn right onto US-69 S  Slight left toward W Grand St  Continue onto W Grand St  (33.5126786, -96.39262500000001)  Head east on W Grand St toward S Bond St              | 53 m<br>0.9 km<br>0.1 km<br>0.8 km<br>10 m<br>0.5 km |
| Head east on FM697 toward US-69 S  Turn right onto US-69 S  Slight left toward W Grand St  Continue onto W Grand St  (33.5126786, -96.39262500000001)  Head east on W Grand St toward S Bond St  Turn left at the 1st cross street onto N Bond St | 53 m<br>0.9 km<br>0.1 km<br>0.8 km                   |

|    | Continue onto <b>E Hackberry</b>                                                                        | 0.2 km   |
|----|---------------------------------------------------------------------------------------------------------|----------|
|    | E Hackberry turns slightly left and becomes FM898 E/Oak Hill Rd Continue to follow FM898 E              | U.Z KIII |
|    |                                                                                                         | 2.0 km   |
| Ę  | (33.5245787, -96.3697439)                                                                               |          |
|    | Head east on FM898 E toward FM1752 N                                                                    | 8.0 km   |
| Ę  | (33.5226482, -96.28752480000003)                                                                        |          |
|    | Head east on FM898 E toward FM3297                                                                      | 7.6 km   |
| Ų  | (33.57701309999999, -96.2732881)                                                                        |          |
|    | Head north on S Main St toward Sam Rayburn Dr                                                           | 8 m      |
|    | Turn <b>right</b> at the 1st cross street onto <b>TX-56 E/Sam Rayburn Dr</b> Continue to follow TX-56 E |          |
|    |                                                                                                         | 7.1 km   |
|    | Slight left onto W Sam Rayburn Dr                                                                       | 1.0 km   |
|    | Continue straight to stay on <b>W Sam Rayburn Dr</b>                                                    | 1.2 km   |
|    | Turn left onto N Main St                                                                                | 1.2 KIII |
|    |                                                                                                         | 0.1 km   |
|    | Turn <b>right</b> at the 1st cross street onto <b>E 5th St</b> Destination will be on the left          |          |
|    | Describer will be on the left                                                                           | 50 m     |
| 18 | 119 E 5th St Bonham, TX 75418                                                                           |          |