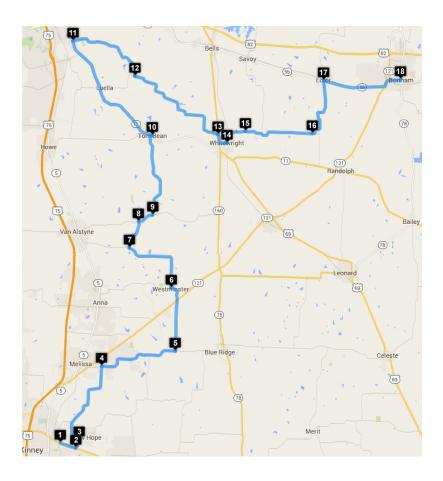

### **Whitewright Routes 2015**

Tool used to generate map: <a href="http://www.gebweb.net/optimap/">http://www.gebweb.net/optimap/</a>

### McKinney to Whitewright, TX

Start: 6/20/2015 9:00a at RaceTrac (1004 E University Dr McKinney, TX)

Trip duration: 1 hrs 50 min (it will take about an hour and twenty minutes to reach here)

Trip length: 124 km (77.2 miles)

#### Route Points:

(33.2040652, -96.59747449999998) (33.1990037, -96.57872900000001) (33.2077566, -96.5739484) (33.2831851, -96.54652529999998) (33.2990774, -96.45613600000001) (33.36356440000001, -96.46111839999998) (33.4052554, -96.51258139999999) (33.431996, -96.5012496) (33.4387345, -96.483879) (33.5210479, -96.48428100000001) (33.6172732, -96.58201109999999) (33.5817044, -96.50569819999998) (33.5215371, -96.40334710000002) (33.5126786, -96.39262500000001) (33.5245787, -96.3697439) (33.5226482, -96.28752480000003)(33.57701309999999, -96.2732881) (33.57808139999999, -96.17869580000001)

| Turr-by-rurr                                               |                                                            |         |
|------------------------------------------------------------|------------------------------------------------------------|---------|
| ū                                                          | (33.2040652, -96.59747449999998)                           |         |
| Head <b>east</b> on <b>E Uni</b>                           | iversity Dr toward Greenville Rd                           | 1.8 km  |
| 12                                                         | (33.1990037, -96.57872900000001)                           |         |
| Head <b>northeast</b> on                                   | New Hope Rd W toward E University Dr                       | 1.1 km  |
| <b>B</b>                                                   | (33.2077566, -96.5739484)                                  |         |
| Head <b>northwest</b> or                                   | FM2933                                                     | 11 1 1  |
| 4                                                          | (33.2831851, -96.54652529999998)                           | 11.1 km |
| Head <b>north</b> on <b>FM2</b>                            | 2933 toward E Melissa Rd                                   | Γ       |
| Turn <b>right</b> at the 1s<br>Continue to follow F        | st cross street onto <b>FM545 E/E Melissa Rd</b><br>M545 E | 5 m     |
| Turn <b>left</b> onto <b>E Ho</b>                          | uston St                                                   | 9.6 km  |
| Talli left office 2 110                                    |                                                            | 6 m     |
| 5                                                          | (33.2990774, -96.45613600000001)                           |         |
| Head <b>north</b> on <b>E</b> Ho                           | ouston St toward Co Rd 503                                 | 7.6 km  |
| 6 (33                                                      | 3.36356440000001, -96.46111839999998)                      |         |
| Head west on E Ho                                          | uston St toward Lundys Ln                                  | 10 m    |
| Turn <b>right</b> onto <b>FM</b> :<br>Continue to follow F | · · · · · · · · · · · · · · · · · · ·                      |         |
| 7                                                          | (33.4052554, -96.51258139999999)                           | 8.8 km  |
| Head <b>north</b> on <b>Jim</b>                            | Cannon Rd toward Duggar Ln                                 |         |
|                                                            | (00.404000.00.5040400)                                     | 3.5 km  |
| B<br>Hood month on Time                                    | (33.431996, -96.5012496)  Cannon Rd toward FM 121 E        |         |
|                                                            |                                                            | 2 m     |
| Turn <b>right</b> onto <b>FM</b>                           | 121 E                                                      | 1.8 km  |
| 9                                                          | (33.4387345, -96.483879)                                   |         |