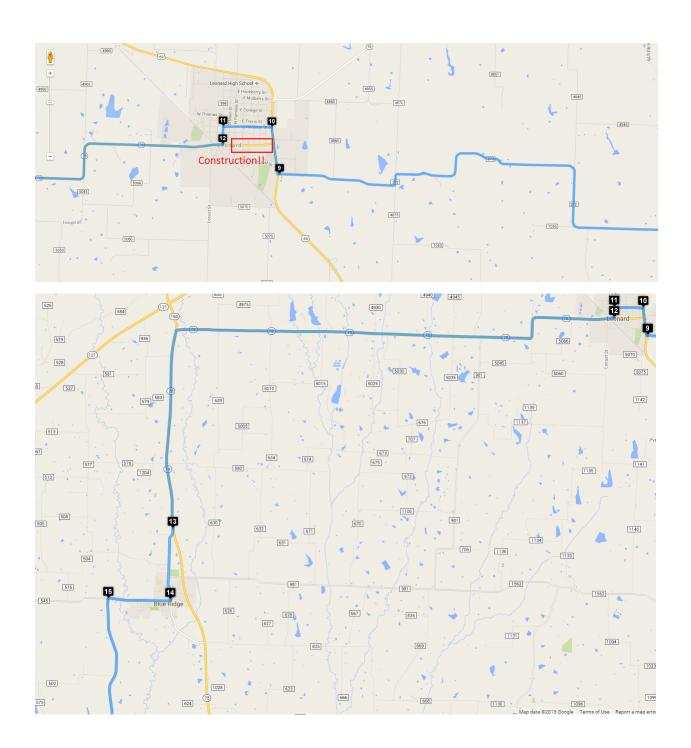

## Turn-by-Turn Directions

| rum-by-rum birections                                               |                                                   |          |
|---------------------------------------------------------------------|---------------------------------------------------|----------|
| ū                                                                   | 119 E 5th St Bonham, TX 75418                     |          |
| Head <b>east</b> on <b>E 5th St</b> towar                           | rd N Center St                                    | 66 m     |
| Turn <b>right</b> at the 1st cross st<br>Continue to follow TX-78 S | reet onto TX-78 S/N Center St                     |          |
| Turn left onto Farm to Mark                                         | cet Rd 271                                        | 2.4 km   |
| -                                                                   |                                                   | 2.5 km   |
| 2                                                                   | (33.5435605, -96.15705559999998)                  |          |
| Head east on Farm to Mark                                           | et Rd 271 toward Park Rd 24                       | 3.7 km   |
| 3                                                                   | (33.5207457, -96.13857489999998)                  |          |
| Head southeast on Farm to                                           | Market Rd 271 toward Co Rd 3106                   | 8.3 km   |
| 7                                                                   | (22.4605442 06.0010002000002)                     | O.5 KIII |
| Head couth on Four to Man                                           | (33.4695442, -96.09100920000003)                  |          |
| _                                                                   | ket Rd 271 toward FM 68 E                         | 21 m     |
| Turn left onto FM 68 E                                              |                                                   | 7.7 km   |
| 5                                                                   | (33.4164064, -96.04590329999996)                  |          |
| Head southeast on FM 68 E                                           |                                                   | 21 m     |
| Turn right onto TX-34 S                                             |                                                   |          |
| 6                                                                   | (22.2722624 06.06082250000000)                    | 5.4 km   |
| Head couth on Couta So Ch                                           | (33.3732624, -96.06983259999998)                  |          |
| _                                                                   | toward Chapparal Bike Trail/Northeast Texas Trail | 0.3 km   |
| Turn <b>right</b> onto <b>E Main St</b>                             |                                                   | 9 m      |
| •                                                                   | (33.3706839, -96.0700759)                         |          |
| Head west on E Main St tow                                          | vard <b>Manson St</b>                             | 0.9 km   |
| Continue onto FM816                                                 |                                                   |          |
| 8                                                                   | (33.3652567, -96.15680529999997)                  | 8.2 km   |
| Head west on FM816 toward                                           | d <b>FM272</b>                                    |          |
| Continue straight onto <b>FM27</b>                                  | 2                                                 | 66 m     |
| Turn <b>right</b> to stay on <b>FM272</b>                           |                                                   | 6.9 km   |
| . a.m. rigite to Stay Off i Pi2/2                                   | •                                                 | 2.2 km   |

| 9                                                                 | (33.3746781, -96.23731499999997) |          |
|-------------------------------------------------------------------|----------------------------------|----------|
| Head west on FM272 towar                                          | rd <b>US-69 S</b>                | 28 m     |
| Turn right onto US-69 N                                           |                                  | 0.9 km   |
| Ф                                                                 | (33.382611, -96.23881619999997)  |          |
| Head west on E Houston S                                          | t toward N Pecan St              | 0.9 km   |
| Turn left onto N Connett St                                       | t                                | 4 m      |
| Ф                                                                 | (33.3827101, -96.248672)         | 7111     |
| Head south on N Connett S                                         | St toward W Hunt St              | 0.3 km   |
| 12                                                                | (33.3797154, -96.24876089999998) |          |
| Head <b>west</b> on <b>TX-78 S/Far</b> Continue to follow TX-78 S | nnin St toward Grayson St        |          |
| Turn <b>left</b> to stay on <b>TX-78 S</b>                        |                                  | 14.5 km  |
| Turn left to stay on 1x-76 s                                      | ,                                | 6.4 km   |
| 13                                                                | (33.3193491, -96.40006389999996) |          |
| Head <b>south</b> on <b>TX-78 S</b> tow                           | vard TX-78 BUS S                 | 14 m     |
| Slight right onto TX-78 BUS                                       | SS                               | 2.3 km   |
| 14                                                                | (33.2990397, -96.40092820000001) |          |
| Head south on TX-78 BUS                                           | S toward FM545 W                 | 40 m     |
| Turn right onto FM545 W                                           |                                  | 2.0 km   |
| Turn left onto FM1377                                             |                                  | 15 m     |
| 15                                                                | (33.29923, -96.4222949)          | 10 111   |
| Head <b>south</b> on <b>FM1377</b> tow                            | vard Co Rd 502                   | 7.8 km   |
| 16                                                                | (33.2442043, -96.4434685)        |          |
| Head southwest on FM137                                           | 7 toward Co Rd 470               | 28 m     |
| Turn right onto Co Rd 470                                         |                                  | 5.0 km   |
| <b>17</b>                                                         | (33.249692, -96.48927429999998)  | 3.0 KIII |
| Head west on Co Rd 470 to                                         | oward <b>New Hope Rd E</b>       | 31 m     |