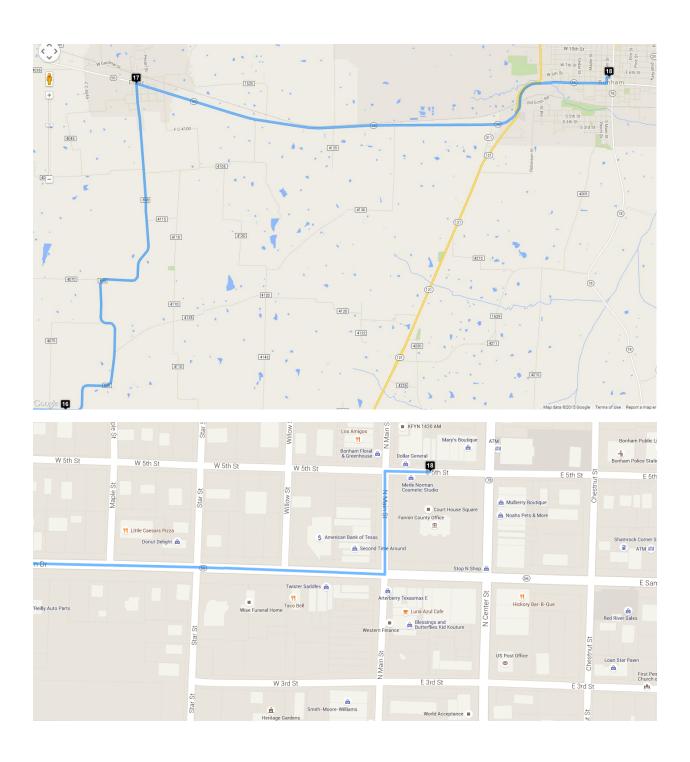

|    | Continue onto <b>E Hackberry</b>                                                                        | 0.2 km   |
|----|---------------------------------------------------------------------------------------------------------|----------|
|    | E Hackberry turns slightly left and becomes FM898 E/Oak Hill Rd Continue to follow FM898 E              | U.Z KIII |
|    |                                                                                                         | 2.0 km   |
| Ę  | (33.5245787, -96.3697439)                                                                               |          |
|    | Head east on FM898 E toward FM1752 N                                                                    | 8.0 km   |
| Ę  | (33.5226482, -96.28752480000003)                                                                        |          |
|    | Head east on FM898 E toward FM3297                                                                      | 7.6 km   |
| Ų  | (33.57701309999999, -96.2732881)                                                                        |          |
|    | Head north on S Main St toward Sam Rayburn Dr                                                           | 8 m      |
|    | Turn <b>right</b> at the 1st cross street onto <b>TX-56 E/Sam Rayburn Dr</b> Continue to follow TX-56 E |          |
|    |                                                                                                         | 7.1 km   |
|    | Slight left onto W Sam Rayburn Dr                                                                       | 1.0 km   |
|    | Continue straight to stay on <b>W Sam Rayburn Dr</b>                                                    | 1.2 km   |
|    | Turn left onto N Main St                                                                                | 1.2 KIII |
|    |                                                                                                         | 0.1 km   |
|    | Turn <b>right</b> at the 1st cross street onto <b>E 5th St</b> Destination will be on the left          |          |
|    | Describer will be on the left                                                                           | 50 m     |
| 18 | 119 E 5th St Bonham, TX 75418                                                                           |          |