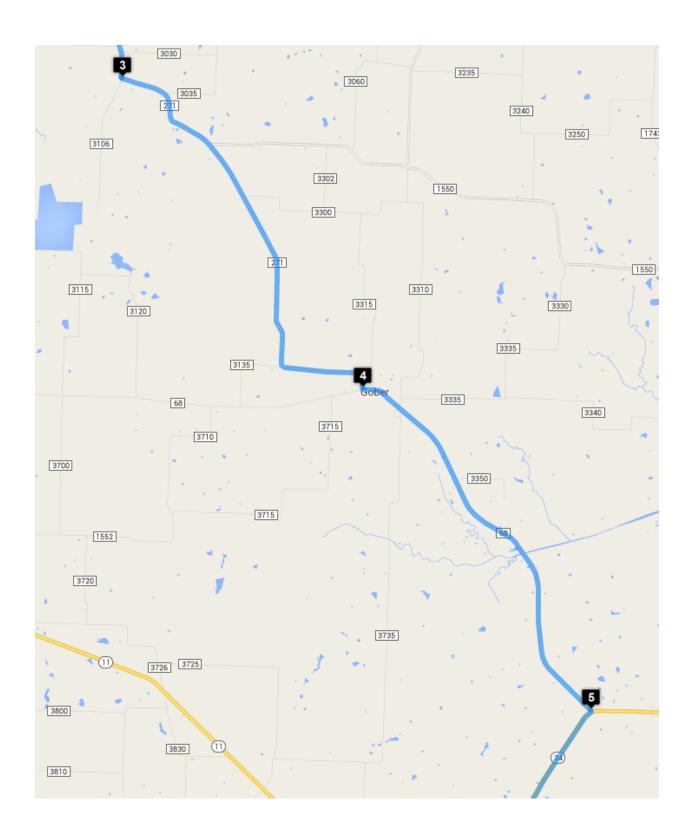

| Turr-by-rurr                                               |                                                            |         |
|------------------------------------------------------------|------------------------------------------------------------|---------|
| ū                                                          | (33.2040652, -96.59747449999998)                           |         |
| Head <b>east</b> on <b>E Uni</b>                           | iversity Dr toward Greenville Rd                           | 1.8 km  |
| 12                                                         | (33.1990037, -96.57872900000001)                           |         |
| Head <b>northeast</b> on                                   | New Hope Rd W toward E University Dr                       | 1.1 km  |
| <b>B</b>                                                   | (33.2077566, -96.5739484)                                  |         |
| Head <b>northwest</b> or                                   | FM2933                                                     | 11 1 1  |
| 4                                                          | (33.2831851, -96.54652529999998)                           | 11.1 km |
| Head <b>north</b> on <b>FM2</b>                            | 2933 toward E Melissa Rd                                   | Γ       |
| Turn <b>right</b> at the 1s<br>Continue to follow F        | st cross street onto <b>FM545 E/E Melissa Rd</b><br>M545 E | 5 m     |
| Turn <b>left</b> onto <b>E Ho</b>                          | uston St                                                   | 9.6 km  |
| Talli left office 2 110                                    |                                                            | 6 m     |
| 5                                                          | (33.2990774, -96.45613600000001)                           |         |
| Head <b>north</b> on <b>E</b> Ho                           | ouston St toward Co Rd 503                                 | 7.6 km  |
| 6 (33                                                      | 3.36356440000001, -96.46111839999998)                      |         |
| Head west on E Ho                                          | uston St toward Lundys Ln                                  | 10 m    |
| Turn <b>right</b> onto <b>FM</b> :<br>Continue to follow F | · · · · · · · · · · · · · · · · · · ·                      |         |
| 7                                                          | (33.4052554, -96.51258139999999)                           | 8.8 km  |
| Head <b>north</b> on <b>Jim</b>                            | Cannon Rd toward Duggar Ln                                 |         |
|                                                            | (00.404000.00.5040400)                                     | 3.5 km  |
| B<br>Hood month on Time                                    | (33.431996, -96.5012496)  Cannon Rd toward FM 121 E        |         |
|                                                            |                                                            | 2 m     |
| Turn <b>right</b> onto <b>FM</b>                           | 121 E                                                      | 1.8 km  |
| 9                                                          | (33.4387345, -96.483879)                                   |         |

| Head north on FM2729 toward Dane Rd                                                                                                                                                                                                               | 9.8 km                                               |
|---------------------------------------------------------------------------------------------------------------------------------------------------------------------------------------------------------------------------------------------------|------------------------------------------------------|
| Turn right onto Luby Dr                                                                                                                                                                                                                           |                                                      |
| Luby Dr turns slightly right and becomes W King St                                                                                                                                                                                                | 63 m                                                 |
| Turn left onto Britton St                                                                                                                                                                                                                         | 0.1 km                                               |
| Turn <b>right</b> at the 2nd cross street onto <b>TX-11 E</b>                                                                                                                                                                                     | 0.2 km                                               |
| Turn Fight at the 2nd cross street onto TX II E                                                                                                                                                                                                   | 9 m                                                  |
| 10 (33.5210479, -96.48428100000001)                                                                                                                                                                                                               |                                                      |
| Head west on TX-11 W toward Britton St                                                                                                                                                                                                            | 15.0 km                                              |
| (33.6172732, -96.58201109999999)                                                                                                                                                                                                                  | 13.0 KIII                                            |
| Head north on S Dewey Ave toward E Ida Rd                                                                                                                                                                                                         | 19 m                                                 |
| Turn right onto E Ida Rd                                                                                                                                                                                                                          |                                                      |
| Continue onto <b>FM697</b>                                                                                                                                                                                                                        | 1.6 km                                               |
| _                                                                                                                                                                                                                                                 | 8.4 km                                               |
| (33.5817044, -96.50569819999998)                                                                                                                                                                                                                  |                                                      |
|                                                                                                                                                                                                                                                   |                                                      |
| Head southeast on FM697 toward Edwards Rd                                                                                                                                                                                                         | 13.7 km                                              |
| Head <b>southeast</b> on <b>FM697</b> toward <b>Edwards Rd</b> (33.5215371, -96.40334710000002)                                                                                                                                                   | 13.7 km                                              |
|                                                                                                                                                                                                                                                   |                                                      |
| <b>13</b> (33.5215371, -96.40334710000002)                                                                                                                                                                                                        | 53 m                                                 |
| 13 (33.5215371, -96.40334710000002)  Head east on FM697 toward US-69 S                                                                                                                                                                            |                                                      |
| 13 (33.5215371, -96.40334710000002)  Head east on FM697 toward US-69 S  Turn right onto US-69 S  Slight left toward W Grand St                                                                                                                    | 53 m                                                 |
| 13 (33.5215371, -96.40334710000002)  Head east on FM697 toward US-69 S  Turn right onto US-69 S                                                                                                                                                   | 53 m<br>0.9 km                                       |
| 13 (33.5215371, -96.40334710000002)  Head east on FM697 toward US-69 S  Turn right onto US-69 S  Slight left toward W Grand St                                                                                                                    | 53 m<br>0.9 km<br>0.1 km                             |
| 13 (33.5215371, -96.40334710000002)  Head east on FM697 toward US-69 S  Turn right onto US-69 S  Slight left toward W Grand St  Continue onto W Grand St                                                                                          | 53 m<br>0.9 km<br>0.1 km<br>0.8 km                   |
| 13 (33.5215371, -96.40334710000002)  Head east on FM697 toward US-69 S  Turn right onto US-69 S  Slight left toward W Grand St  Continue onto W Grand St  (33.5126786, -96.39262500000001)                                                        | 53 m<br>0.9 km<br>0.1 km<br>0.8 km                   |
| 13 (33.5215371, -96.40334710000002)  Head east on FM697 toward US-69 S  Turn right onto US-69 S  Slight left toward W Grand St  Continue onto W Grand St  (33.5126786, -96.39262500000001)  Head east on W Grand St toward S Bond St              | 53 m<br>0.9 km<br>0.1 km<br>0.8 km<br>10 m<br>0.5 km |
| Head east on FM697 toward US-69 S  Turn right onto US-69 S  Slight left toward W Grand St  Continue onto W Grand St  (33.5126786, -96.39262500000001)  Head east on W Grand St toward S Bond St  Turn left at the 1st cross street onto N Bond St | 53 m<br>0.9 km<br>0.1 km<br>0.8 km                   |