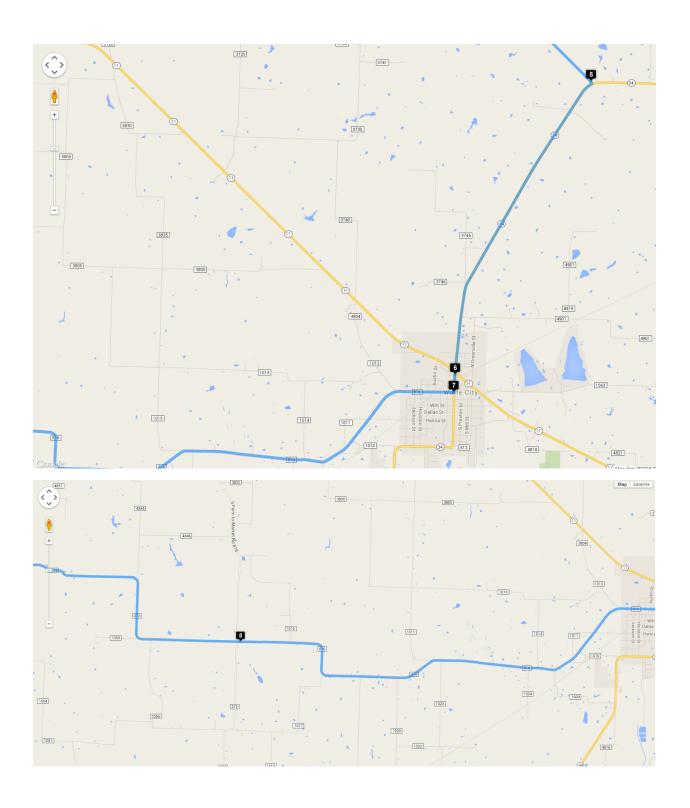

| Head north on FM2729 toward Dane Rd                                                                                                                                                                                                               | 9.8 km                                               |
|---------------------------------------------------------------------------------------------------------------------------------------------------------------------------------------------------------------------------------------------------|------------------------------------------------------|
| Turn right onto Luby Dr                                                                                                                                                                                                                           |                                                      |
| Luby Dr turns slightly right and becomes W King St                                                                                                                                                                                                | 63 m                                                 |
| Turn left onto Britton St                                                                                                                                                                                                                         | 0.1 km                                               |
| Turn <b>right</b> at the 2nd cross street onto <b>TX-11 E</b>                                                                                                                                                                                     | 0.2 km                                               |
| Turn Fight at the 2nd cross street onto TX II E                                                                                                                                                                                                   | 9 m                                                  |
| 10 (33.5210479, -96.48428100000001)                                                                                                                                                                                                               |                                                      |
| Head west on TX-11 W toward Britton St                                                                                                                                                                                                            | 15.0 km                                              |
| (33.6172732, -96.58201109999999)                                                                                                                                                                                                                  | 13.0 KIII                                            |
| Head north on S Dewey Ave toward E Ida Rd                                                                                                                                                                                                         | 19 m                                                 |
| Turn right onto E Ida Rd                                                                                                                                                                                                                          |                                                      |
| Continue onto <b>FM697</b>                                                                                                                                                                                                                        | 1.6 km                                               |
| _                                                                                                                                                                                                                                                 | 8.4 km                                               |
| (33.5817044, -96.50569819999998)                                                                                                                                                                                                                  |                                                      |
|                                                                                                                                                                                                                                                   |                                                      |
| Head southeast on FM697 toward Edwards Rd                                                                                                                                                                                                         | 13.7 km                                              |
| Head <b>southeast</b> on <b>FM697</b> toward <b>Edwards Rd</b> (33.5215371, -96.40334710000002)                                                                                                                                                   | 13.7 km                                              |
|                                                                                                                                                                                                                                                   |                                                      |
| <b>13</b> (33.5215371, -96.40334710000002)                                                                                                                                                                                                        | 53 m                                                 |
| 13 (33.5215371, -96.40334710000002)  Head east on FM697 toward US-69 S                                                                                                                                                                            |                                                      |
| 13 (33.5215371, -96.40334710000002)  Head east on FM697 toward US-69 S  Turn right onto US-69 S  Slight left toward W Grand St                                                                                                                    | 53 m                                                 |
| 13 (33.5215371, -96.40334710000002)  Head east on FM697 toward US-69 S  Turn right onto US-69 S                                                                                                                                                   | 53 m<br>0.9 km                                       |
| 13 (33.5215371, -96.40334710000002)  Head east on FM697 toward US-69 S  Turn right onto US-69 S  Slight left toward W Grand St                                                                                                                    | 53 m<br>0.9 km<br>0.1 km                             |
| 13 (33.5215371, -96.40334710000002)  Head east on FM697 toward US-69 S  Turn right onto US-69 S  Slight left toward W Grand St  Continue onto W Grand St                                                                                          | 53 m<br>0.9 km<br>0.1 km<br>0.8 km                   |
| 13 (33.5215371, -96.40334710000002)  Head east on FM697 toward US-69 S  Turn right onto US-69 S  Slight left toward W Grand St  Continue onto W Grand St  (33.5126786, -96.39262500000001)                                                        | 53 m<br>0.9 km<br>0.1 km<br>0.8 km                   |
| 13 (33.5215371, -96.40334710000002)  Head east on FM697 toward US-69 S  Turn right onto US-69 S  Slight left toward W Grand St  Continue onto W Grand St  (33.5126786, -96.39262500000001)  Head east on W Grand St toward S Bond St              | 53 m<br>0.9 km<br>0.1 km<br>0.8 km<br>10 m<br>0.5 km |
| Head east on FM697 toward US-69 S  Turn right onto US-69 S  Slight left toward W Grand St  Continue onto W Grand St  (33.5126786, -96.39262500000001)  Head east on W Grand St toward S Bond St  Turn left at the 1st cross street onto N Bond St | 53 m<br>0.9 km<br>0.1 km<br>0.8 km                   |

|    | Continue onto <b>E Hackberry</b>                                                                        | 0.2 km   |
|----|---------------------------------------------------------------------------------------------------------|----------|
|    | E Hackberry turns slightly left and becomes FM898 E/Oak Hill Rd Continue to follow FM898 E              | U.Z KIII |
|    |                                                                                                         | 2.0 km   |
| Ę  | (33.5245787, -96.3697439)                                                                               |          |
|    | Head east on FM898 E toward FM1752 N                                                                    | 8.0 km   |
| Ę  | (33.5226482, -96.28752480000003)                                                                        |          |
|    | Head east on FM898 E toward FM3297                                                                      | 7.6 km   |
| Ų  | (33.57701309999999, -96.2732881)                                                                        |          |
|    | Head north on S Main St toward Sam Rayburn Dr                                                           | 8 m      |
|    | Turn <b>right</b> at the 1st cross street onto <b>TX-56 E/Sam Rayburn Dr</b> Continue to follow TX-56 E |          |
|    |                                                                                                         | 7.1 km   |
|    | Slight left onto W Sam Rayburn Dr                                                                       | 1.0 km   |
|    | Continue straight to stay on <b>W Sam Rayburn Dr</b>                                                    | 1.2 km   |
|    | Turn left onto N Main St                                                                                | 1.2 KIII |
|    |                                                                                                         | 0.1 km   |
|    | Turn <b>right</b> at the 1st cross street onto <b>E 5th St</b> Destination will be on the left          |          |
|    | Describer will be on the left                                                                           | 50 m     |
| 18 | 119 E 5th St Bonham, TX 75418                                                                           |          |