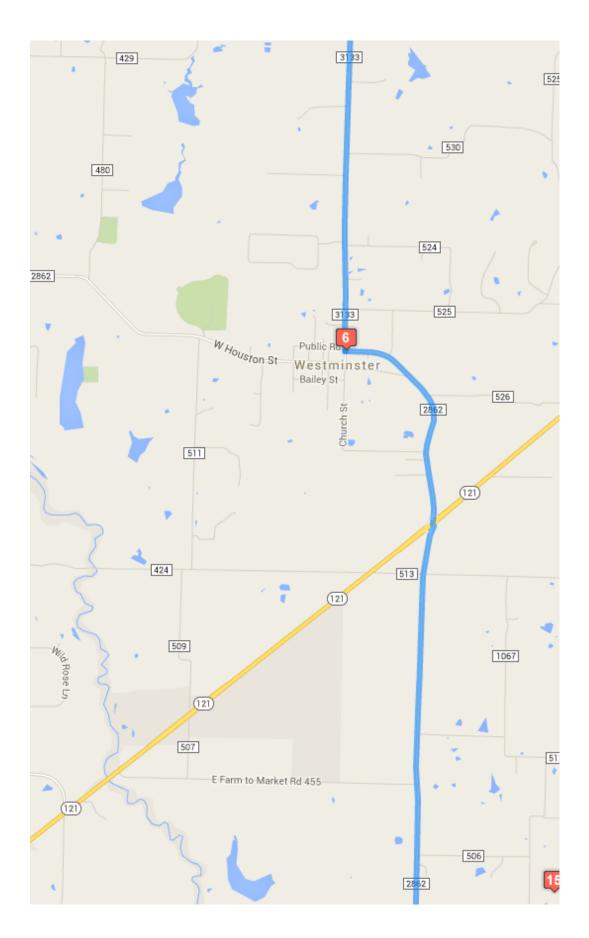

| Head north on FM2729 toward Dane Rd                                                                                                                                                                                                               | 9.8 km                                               |
|---------------------------------------------------------------------------------------------------------------------------------------------------------------------------------------------------------------------------------------------------|------------------------------------------------------|
| Turn right onto Luby Dr                                                                                                                                                                                                                           |                                                      |
| Luby Dr turns slightly right and becomes W King St                                                                                                                                                                                                | 63 m                                                 |
| Turn left onto Britton St                                                                                                                                                                                                                         | 0.1 km                                               |
| Turn <b>right</b> at the 2nd cross street onto <b>TX-11 E</b>                                                                                                                                                                                     | 0.2 km                                               |
| Turn Fight at the 2nd cross street onto TX II E                                                                                                                                                                                                   | 9 m                                                  |
| 10 (33.5210479, -96.48428100000001)                                                                                                                                                                                                               |                                                      |
| Head west on TX-11 W toward Britton St                                                                                                                                                                                                            | 15.0 km                                              |
| (33.6172732, -96.58201109999999)                                                                                                                                                                                                                  | 13.0 KIII                                            |
| Head north on S Dewey Ave toward E Ida Rd                                                                                                                                                                                                         | 19 m                                                 |
| Turn right onto E Ida Rd                                                                                                                                                                                                                          |                                                      |
| Continue onto <b>FM697</b>                                                                                                                                                                                                                        | 1.6 km                                               |
| _                                                                                                                                                                                                                                                 | 8.4 km                                               |
| (33.5817044, -96.50569819999998)                                                                                                                                                                                                                  |                                                      |
|                                                                                                                                                                                                                                                   |                                                      |
| Head southeast on FM697 toward Edwards Rd                                                                                                                                                                                                         | 13.7 km                                              |
| Head <b>southeast</b> on <b>FM697</b> toward <b>Edwards Rd</b> (33.5215371, -96.40334710000002)                                                                                                                                                   | 13.7 km                                              |
|                                                                                                                                                                                                                                                   |                                                      |
| <b>13</b> (33.5215371, -96.40334710000002)                                                                                                                                                                                                        | 53 m                                                 |
| 13 (33.5215371, -96.40334710000002)  Head east on FM697 toward US-69 S                                                                                                                                                                            |                                                      |
| 13 (33.5215371, -96.40334710000002)  Head east on FM697 toward US-69 S  Turn right onto US-69 S  Slight left toward W Grand St                                                                                                                    | 53 m                                                 |
| 13 (33.5215371, -96.40334710000002)  Head east on FM697 toward US-69 S  Turn right onto US-69 S                                                                                                                                                   | 53 m<br>0.9 km                                       |
| 13 (33.5215371, -96.40334710000002)  Head east on FM697 toward US-69 S  Turn right onto US-69 S  Slight left toward W Grand St                                                                                                                    | 53 m<br>0.9 km<br>0.1 km                             |
| 13 (33.5215371, -96.40334710000002)  Head east on FM697 toward US-69 S  Turn right onto US-69 S  Slight left toward W Grand St  Continue onto W Grand St                                                                                          | 53 m<br>0.9 km<br>0.1 km<br>0.8 km                   |
| 13 (33.5215371, -96.40334710000002)  Head east on FM697 toward US-69 S  Turn right onto US-69 S  Slight left toward W Grand St  Continue onto W Grand St  (33.5126786, -96.39262500000001)                                                        | 53 m<br>0.9 km<br>0.1 km<br>0.8 km                   |
| 13 (33.5215371, -96.40334710000002)  Head east on FM697 toward US-69 S  Turn right onto US-69 S  Slight left toward W Grand St  Continue onto W Grand St  (33.5126786, -96.39262500000001)  Head east on W Grand St toward S Bond St              | 53 m<br>0.9 km<br>0.1 km<br>0.8 km<br>10 m<br>0.5 km |
| Head east on FM697 toward US-69 S  Turn right onto US-69 S  Slight left toward W Grand St  Continue onto W Grand St  (33.5126786, -96.39262500000001)  Head east on W Grand St toward S Bond St  Turn left at the 1st cross street onto N Bond St | 53 m<br>0.9 km<br>0.1 km<br>0.8 km                   |