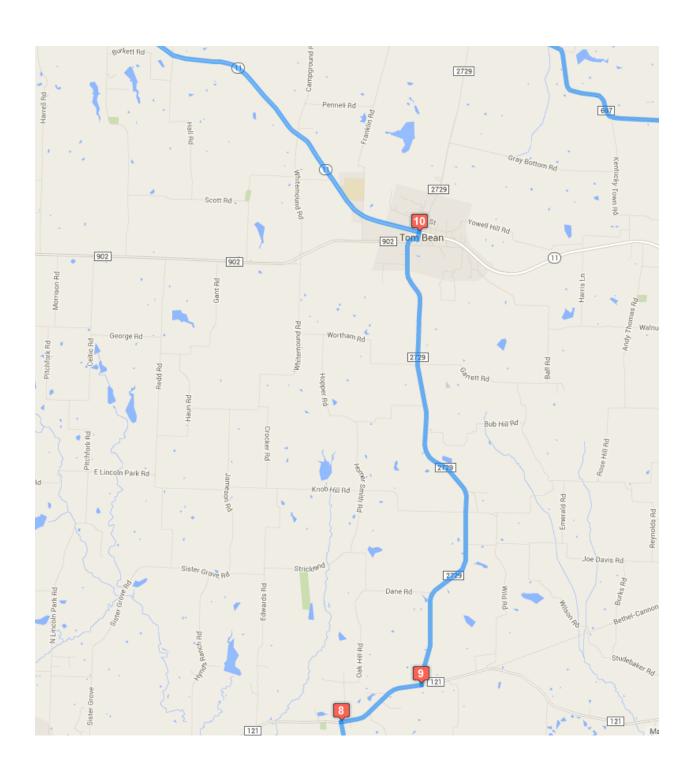

| Turr-by-rurr                                               |                                                            |         |
|------------------------------------------------------------|------------------------------------------------------------|---------|
| ū                                                          | (33.2040652, -96.59747449999998)                           |         |
| Head <b>east</b> on <b>E Uni</b>                           | iversity Dr toward Greenville Rd                           | 1.8 km  |
| 12                                                         | (33.1990037, -96.57872900000001)                           |         |
| Head <b>northeast</b> on                                   | New Hope Rd W toward E University Dr                       | 1.1 km  |
| <b>B</b>                                                   | (33.2077566, -96.5739484)                                  |         |
| Head <b>northwest</b> or                                   | FM2933                                                     | 11 1 1  |
| 4                                                          | (33.2831851, -96.54652529999998)                           | 11.1 km |
| Head <b>north</b> on <b>FM2</b>                            | 2933 toward E Melissa Rd                                   | Γ       |
| Turn <b>right</b> at the 1s<br>Continue to follow F        | st cross street onto <b>FM545 E/E Melissa Rd</b><br>M545 E | 5 m     |
| Turn <b>left</b> onto <b>E Ho</b>                          | uston St                                                   | 9.6 km  |
| Talli left office 2 110                                    |                                                            | 6 m     |
| 5                                                          | (33.2990774, -96.45613600000001)                           |         |
| Head <b>north</b> on <b>E</b> Ho                           | ouston St toward Co Rd 503                                 | 7.6 km  |
| 6 (33                                                      | 3.36356440000001, -96.46111839999998)                      |         |
| Head west on E Ho                                          | uston St toward Lundys Ln                                  | 10 m    |
| Turn <b>right</b> onto <b>FM</b> :<br>Continue to follow F | · · · · · · · · · · · · · · · · · · ·                      |         |
| 7                                                          | (33.4052554, -96.51258139999999)                           | 8.8 km  |
| Head <b>north</b> on <b>Jim</b>                            | Cannon Rd toward Duggar Ln                                 |         |
|                                                            | (00.404000.00.5040400)                                     | 3.5 km  |
| B<br>Hood month on Time                                    | (33.431996, -96.5012496)  Cannon Rd toward FM 121 E        |         |
|                                                            |                                                            | 2 m     |
| Turn <b>right</b> onto <b>FM</b>                           | 121 E                                                      | 1.8 km  |
| 9                                                          | (33.4387345, -96.483879)                                   |         |

| Head north on FM2729 toward Dane Rd                                                                                                                                                                                                               | 9.8 km                                               |
|---------------------------------------------------------------------------------------------------------------------------------------------------------------------------------------------------------------------------------------------------|------------------------------------------------------|
| Turn right onto Luby Dr                                                                                                                                                                                                                           |                                                      |
| Luby Dr turns slightly right and becomes W King St                                                                                                                                                                                                | 63 m                                                 |
| Turn left onto Britton St                                                                                                                                                                                                                         | 0.1 km                                               |
| Turn <b>right</b> at the 2nd cross street onto <b>TX-11 E</b>                                                                                                                                                                                     | 0.2 km                                               |
| Turn Fight at the 2nd cross street onto TX II E                                                                                                                                                                                                   | 9 m                                                  |
| 10 (33.5210479, -96.48428100000001)                                                                                                                                                                                                               |                                                      |
| Head west on TX-11 W toward Britton St                                                                                                                                                                                                            | 15.0 km                                              |
| (33.6172732, -96.58201109999999)                                                                                                                                                                                                                  | 13.0 KIII                                            |
| Head north on S Dewey Ave toward E Ida Rd                                                                                                                                                                                                         | 19 m                                                 |
| Turn right onto E Ida Rd                                                                                                                                                                                                                          |                                                      |
| Continue onto <b>FM697</b>                                                                                                                                                                                                                        | 1.6 km                                               |
| _                                                                                                                                                                                                                                                 | 8.4 km                                               |
| (33.5817044, -96.50569819999998)                                                                                                                                                                                                                  |                                                      |
|                                                                                                                                                                                                                                                   |                                                      |
| Head southeast on FM697 toward Edwards Rd                                                                                                                                                                                                         | 13.7 km                                              |
| Head <b>southeast</b> on <b>FM697</b> toward <b>Edwards Rd</b> (33.5215371, -96.40334710000002)                                                                                                                                                   | 13.7 km                                              |
|                                                                                                                                                                                                                                                   |                                                      |
| <b>13</b> (33.5215371, -96.40334710000002)                                                                                                                                                                                                        | 53 m                                                 |
| 13 (33.5215371, -96.40334710000002)  Head east on FM697 toward US-69 S                                                                                                                                                                            |                                                      |
| 13 (33.5215371, -96.40334710000002)  Head east on FM697 toward US-69 S  Turn right onto US-69 S  Slight left toward W Grand St                                                                                                                    | 53 m                                                 |
| 13 (33.5215371, -96.40334710000002)  Head east on FM697 toward US-69 S  Turn right onto US-69 S                                                                                                                                                   | 53 m<br>0.9 km                                       |
| 13 (33.5215371, -96.40334710000002)  Head east on FM697 toward US-69 S  Turn right onto US-69 S  Slight left toward W Grand St                                                                                                                    | 53 m<br>0.9 km<br>0.1 km                             |
| 13 (33.5215371, -96.40334710000002)  Head east on FM697 toward US-69 S  Turn right onto US-69 S  Slight left toward W Grand St  Continue onto W Grand St                                                                                          | 53 m<br>0.9 km<br>0.1 km<br>0.8 km                   |
| 13 (33.5215371, -96.40334710000002)  Head east on FM697 toward US-69 S  Turn right onto US-69 S  Slight left toward W Grand St  Continue onto W Grand St  (33.5126786, -96.39262500000001)                                                        | 53 m<br>0.9 km<br>0.1 km<br>0.8 km                   |
| 13 (33.5215371, -96.40334710000002)  Head east on FM697 toward US-69 S  Turn right onto US-69 S  Slight left toward W Grand St  Continue onto W Grand St  (33.5126786, -96.39262500000001)  Head east on W Grand St toward S Bond St              | 53 m<br>0.9 km<br>0.1 km<br>0.8 km<br>10 m<br>0.5 km |
| Head east on FM697 toward US-69 S  Turn right onto US-69 S  Slight left toward W Grand St  Continue onto W Grand St  (33.5126786, -96.39262500000001)  Head east on W Grand St toward S Bond St  Turn left at the 1st cross street onto N Bond St | 53 m<br>0.9 km<br>0.1 km<br>0.8 km                   |